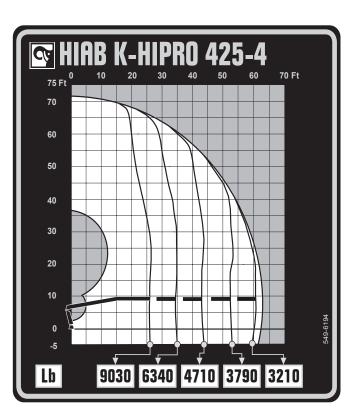

#### **TECHNICAL SPECIFICATIONS**

| Technical Data                             | K-HIPRO 425<br>2-4                                                                     |
|--------------------------------------------|----------------------------------------------------------------------------------------|
| Lifting capacity                           |                                                                                        |
| Lifting capacity (ft-lbs)                  | 246 346                                                                                |
| Outreach                                   |                                                                                        |
| Standard outreach (ft-lbs)                 | 26' 3" - 9 028<br>34' 9" - 6 338<br>43' 8" - 4 707<br>52' 2" - 3 792<br>60' 8" - 3 208 |
| Outreach, hydraulic extensions (ft)        | 62' 8"                                                                                 |
| Oil and tank                               |                                                                                        |
| Rec OilFlow Io (gal/min)                   | 21                                                                                     |
| Rec OilFlow hi (gal/min)                   | 32                                                                                     |
| Work pressure (psi)                        | 5 1 4 9                                                                                |
| Slewing                                    |                                                                                        |
| Slewing torque (ft-lbs)                    | 37 468                                                                                 |
| Slewing angle (degrees)                    | 460                                                                                    |
| Dimensions                                 |                                                                                        |
| Height in folded position (in)             | 9' 4"                                                                                  |
| Width in folded position (in)              | 8' 5"                                                                                  |
| Weights                                    |                                                                                        |
| Weight of crane w/o stabilizers (lbs)      | 10 538                                                                                 |
| Additional weight of hose & pipe kit (lbs) | -                                                                                      |
| Weight of stabilizers (lbs)                | 1 424                                                                                  |
| Installation space                         |                                                                                        |
| Installation space needed (in)             | 3' 6"                                                                                  |