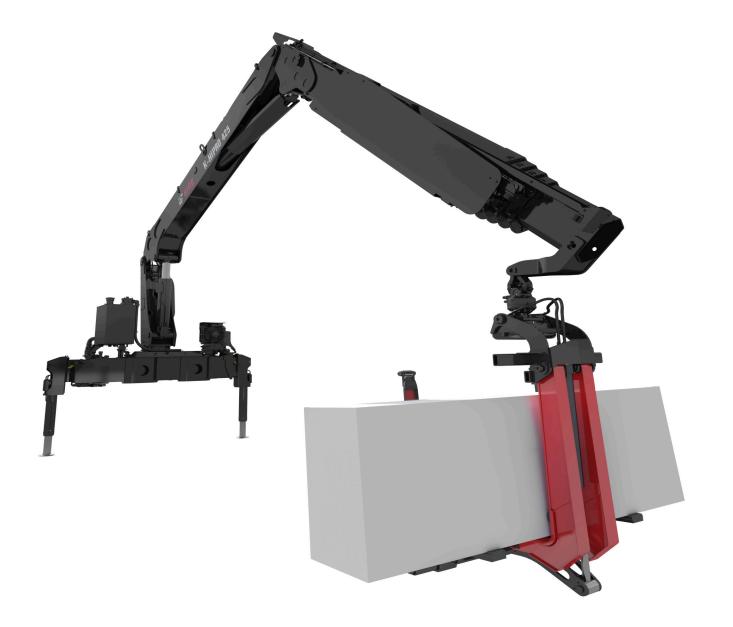

## TECHNICAL SPECIFICATIONS K-HIPRO 425



### **BUILT TO PERFORM**



# HIAB K-HIPRO 425

#### **TECHNICAL SPECIFICATIONS**

| Technical Data                             | K-HIPRO 425<br>2-4                                                                     |
|--------------------------------------------|----------------------------------------------------------------------------------------|
| Lifting capacity                           |                                                                                        |
| Lifting capacity (ft-lbs)                  | 246 346                                                                                |
| Outreach                                   |                                                                                        |
| Standard outreach (ft-lbs)