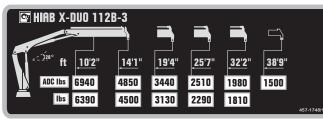

## HIAB X-DUO 112 TECHNICAL SPECIFICATIONS

| Technical Data                             | X-DUO 112<br>B-1                                                   | X-DUO 112<br>B-2                                                                   | X-DUO 112<br>B-3                                                                                 | X-DUO 112<br>E-4                                                                                          | X-DUO 112<br>E-5                                                                                                      |
|--------------------------------------------|--------------------------------------------------------------------|------------------------------------------------------------------------------------|--------------------------------------------------------------------------------------------------|-----------------------------------------------------------------------------------------------------------|-----------------------------------------------------------------------------------------------------------------------|
| Lifting capacity                           |                                                                    |                                                                                    |                                                                                                  |                                                                                                           |                                                                                                                       |
| Lifting capacity (ft-lbs)                  | 75 231                                                             | 71 544                                                                             | 68 593                                                                                           | 67 561                                                                                                    | 65 791                                                                                                                |
| Outreach                                   |                                                                    |                                                                                    |                                                                                                  |                                                                                                           |                                                                                                                       |
| Standard outreach (ft-lbs)                 | 7' 7" - 9 811<br>13' 9" - 5 468<br>19' - 3 968<br>-<br>-<br>-<br>- | 9' 2" - 7 826<br>13' 9" - 5 203<br>19' 4" - 3 704<br>25' 3" - 2 778<br>-<br>-<br>- | 10' 2" - 6 945<br>14' 1" - 4 850<br>19' 4" - 3 439<br>25' 7" - 2 513<br>32' 2" - 1 984<br>-<br>- | 8' 2" - 8 267<br>14' 5" - 4 674<br>20' 4" - 3 087<br>26' 11" - 2 161<br>33' 10" - 1 631<br>40' 8" - 1 367 | 8' 2" - 8 047<br>14' 9" - 4 409<br>20' 8" - 2 866<br>27' 2" - 1 940<br>34' 1" - 1 411<br>41' - 1 102<br>47' 11" - 948 |
| Outreach, hydraulic extensions (ft)        | 19' 9"                                                             | 26' 3"                                                                             | 33' 2"                                                                                           | 40' 9"                                                                                                    | 48'                                                                                                                   |
| Oil and tank                               |                                                                    |                                                                                    |                                                                                                  |                                                                                                           |                                                                                                                       |
| Rec OilFlow lo (gal/min)                   | 12                                                                 | 12                                                                                 | 12                                                                                               | 12                                                                                                        | 12                                                                                                                    |
| Rec OilFlow hi (gal/min)                   | 13                                                                 | 13                                                                                 | 13                                                                                               | 13                                                                                                        | 13                                                                                                                    |
| Work pressure (psi)                        | 4 641                                                              | 4 641                                                                              | 4 641                                                                                            | 4 641                                                                                                     | 4 641                                                                                                                 |
| Slewing                                    |                                                                    |                                                                                    |                                                                                                  |                                                                                                           |                                                                                                                       |
| Slewing torque (ft-lbs)                    | 10 400                                                             | 10 400                                                                             | 10 400                                                                                           | 10 400                                                                                                    | 10 400                                                                                                                |
| Slewing angle (degrees)                    | 406                                                                | 406                                                                                | 406                                                                                              | 406                                                                                                       | 406                                                                                                                   |
| Dimensions                                 |                                                                    |                                                                                    |                                                                                                  |                                                                                                           |                                                                                                                       |
| Height in folded position (in)             | 7' 1"                                                              | 7' 1"                                                                              | 7' 1"                                                                                            | 7' 1"                                                                                                     | 7' 1"                                                                                                                 |
| Width in folded position (in)              | 7' 1"                                                              | 7' 4"                                                                              | 7' 6"                                                                                            | 7' 10"                                                                                                    | 8' 2"                                                                                                                 |
| Weights                                    |                                                                    |                                                                                    |                                                                                                  |                                                                                                           |                                                                                                                       |
| Weight of crane w/o stabilizers (lbs)      | 2 381                                                              | 2 646                                                                              | 2 866                                                                                            | 3 572                                                                                                     | 3 814                                                                                                                 |
| Additional weight of hose & pipe kit (lbs) | 165                                                                | 165                                                                                | 165                                                                                              | 176                                                                                                       | 176                                                                                                                   |
| Weight of stabilizers (lbs)                | 668                                                                | 668                                                                                | 668                                                                                              | 668                                                                                                       | 668                                                                                                                   |
| Installation space                         |                                                                    |                                                                                    |                                                                                                  |                                                                                                           |                                                                                                                       |
| Installation space needed (in)             | 2' 6" - 2' 8"                                                      | 2' 3" - 2' 8"                                                                      | 2' 7" - 2' 10"                                                                                   | 2' 6" - 2' 8"                                                                                             | 2' 8" - 2' 11"                                                                                                        |