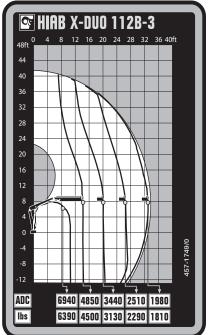

## HIAB X-DUO 112 TECHNICAL SPECIFICATIONS

| Technical Data                             | X-DUO 112<br>B-1                                                   | X-DUO 112<br>B-2                                                                   | X-DUO 112<br>B-3                                                                                 | X-DUO 112<br>E-4                                                                                          | X-DUO 112<br>E-5                                                                                                      |
|--------------------------------------------|--------------------------------------------------------------------|------------------------------------------------------------------------------------|--------------------------------------------------------------------------------------------------|-----------------------------------------------------------------------------------------------------------|-----------------------------------------------------------------------------------------------------------------------|
| Lifting capacity                           |                                                                    |                                                                                    |                                                                                                  |                                                                                                           |                                                                                                                       |
| Lifting capacity (ft-lbs)                  | 75 231                                                             | 71 544                                                                             | 68 593                                                                                           | 67 561                                                                                                    | 65 791                                                                                                                |
| Outreach                                   |                                                                    |                                                                                    |                                                                                                  |                                                                                                           |                                                                                                                       |
| Standard outreach (ft-lbs)                 | 7' 7" - 9 811<br>13' 9" - 5 468<br>19' - 3 968<br>-<br>-<br>-<br>- | 9' 2" - 7 826<br>13' 9" - 5 203<br>19' 4" - 3 704<br>25' 3" - 2 778<br>-<br>-<br>- | 10' 2" - 6 945<br>14' 1" - 4 850<br>19' 4" - 3 439<br>25' 7" - 2 513<br>32' 2" - 1 984<br>-<br>- | 8' 2" - 8 267<br>14' 5" - 4 674<br>20' 4" - 3 087<br>26' 11" - 2 161<br>33' 10" - 1 631<br>40' 8" - 1 367 | 8' 2" - 8 047<br>14' 9" - 4 409<br>20' 8" - 2 866<br>27' 2" - 1 940<br>34' 1" - 1 411<br>41' - 1 102<br>47' 11" - 948 |
| Outreach, hydraulic extensions (ft)        | 19' 9"                                                             | 26' 3"                                                                             | 33' 2"                                                                                           | 40' 9"                                                                                                    | 48'                                                                                                                   |
| Oil and tank                               |                                                                    |                                                                                    |                                                                                                  |                                                                                                           |                                                                                                                       |
| Rec OilFlow lo (gal/min)                   | 12                                                                 | 12                                                                                 | 12                                                                                               | 12                                                                                                        | 12                                                                                                                    |
| Rec OilFlow hi (gal/min)                   | 13                                                                 | 13                                                                                 | 13                                                                                               | 13                                                                                                        | 13                                                                                                                    |
| Work pressure (psi)                        | 4 641                                                              | 4 641                                                                              | 4 641                                                                                            | 4 641                                                                                                     | 4 641                                                                                                                 |
| Slewing                                    |                                                                    |                                                                                    |                                                                                                  |                                                                                                           |                                                                                                                       |
| Slewing torque (ft-lbs)                    | 10 400                                                             | 10 400                                                                             | 10 400                                                                                           | 10 400                                                                                                    | 10 400                                                                                                                |
| Slewing angle (degrees)                    | 406                                                                | 406                                                                                | 406                                                                                              | 406                                                                                                       | 406                                                                                                                   |
| Dimensions                                 |                                                                    |                                                                                    |                                                                                                  |                                                                                                           |                                                                                                                       |
| Height in folded position (in)             | 7' 1"                                                              | 7' 1"                                                                              | 7' 1"                                                                                            | 7' 1"                                                                                                     | 7' 1"                                                                                                                 |
| Width in folded position (in)              | 7' 1"                                                              | 7' 4"                                                                              | 7' 6"                                                                                            | 7' 10"                                                                                                    | 8' 2"                                                                                                                 |
| Weights                                    |                                                                    |                                                                                    |                                                                                                  |                                                                                                           |                                                                                                                       |
| Weight of crane w/o stabilizers (lbs)      | 2 381                                                              | 2 646                                                                              | 2 866                                                                                            | 3 572                                                                                                     | 3 814                                                                                                                 |
| Additional weight of hose & pipe kit (lbs) | 165                                                                | 165                                                                                | 165                                                                                              | 176                                                                                                       | 176                                                                                                                   |
| Weight of stabilizers (lbs)                | 668                                                                | 668                                                                                | 668                                                                                              | 668                                                                                                       | 668                                                                                                                   |
| Installation space                         |                                                                    |                                                                                    |                                                                                                  |                                                                                                           |                                                                                                                       |
| Installation space needed (in)             | 2' 6" - 2' 8"                                                      | 2' 3" - 2' 8"                                                                      | 2' 7" - 2' 10"                                                                                   | 2' 6" - 2' 8"                                                                                             | 2' 8" - 2' 11"                                                                                                        |