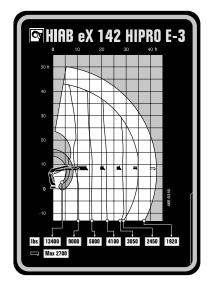

## **TECHNICAL SPECIFICATIONS**

| Technical Data                             | eX.142 HiPro E-2                                                                | eX.142 HiPro E-3                                                                            | eX.142 HiPro E-4                                                                                          | eX.142 HiPro E-5                                                                                                     |
|--------------------------------------------|---------------------------------------------------------------------------------|---------------------------------------------------------------------------------------------|-----------------------------------------------------------------------------------------------------------|----------------------------------------------------------------------------------------------------------------------|
| Lifting capacity                           |                                                                                 |                                                                                             |                                                                                                           |                                                                                                                      |
| Lifting capacity (ft-lbs)                  | 95 219                                                                          | 92 121                                                                                      | 89 097                                                                                                    | 86 073                                                                                                               |
| Outreach                                   |                                                                                 |                                                                                             |                                                                                                           |                                                                                                                      |
| Standard outreach (ft-lbs)                 | 10' 2" - 9 259<br>15' 5" - 6 173<br>21' 4" - 4 409<br>27' 11" - 3 351<br>-<br>- | 10' 2" - 9 039<br>15' 9" - 5 842<br>21' 8" - 4 101<br>28' 3" - 3 086<br>35' 1" - 2 425<br>- | 10' 2" - 8 818<br>15' 9" - 5 622<br>21' 8" - 3 924<br>27' 11" - 2 910<br>34' 9" - 2 249<br>41' 8" - 1 852 | 10' 2" - 8 598<br>16' 1" - 5 335<br>22' - 3 660<br>28' 3" - 2 645<br>35' 1" - 2 006<br>42' - 1 609<br>49' 2" - 1 345 |
| Outreach, hydraulic extensions (ft)        | 28' 3"                                                                          | 35' 4"                                                                                      | 42'                                                                                                       | 49' 6"                                                                                                               |
| Oil and tank                               |                                                                                 |                                                                                             |                                                                                                           |                                                                                                                      |
| Rec OilFlow Io (gal/min)                   | 18                                                                              | 18                                                                                          | 18                                                                                                        | 18                                                                                                                   |
| Rec OilFlow hi (gal/min)                   | 32                                                                              | 32                                                                                          | 32                                                                                                        | 32                                                                                                                   |
| Work pressure (psi)                        | 4 830                                                                           | 4 830                                                                                       | 4 830                                                                                                     | 4 830                                                                                                                |
| Slewing                                    |                                                                                 |                                                                                             |                                                                                                           |                                                                                                                      |
| Slewing Torque (ft-lbs)                    | 15 120                                                                          | 15 120                                                                                      | 15 120                                                                                                    | 15 120                                                                                                               |
| Slewing angle (degrees)                    | 415                                                                             | 415                                                                                         | 415                                                                                                       | 415                                                                                                                  |
| Dimensions                                 |                                                                                 |                                                                                             |                                                                                                           |                                                                                                                      |
| Height in folded position (in)             | 7' 6"                                                                           | 7' 6"                                                                                       | 7' 6"                                                                                                     | 7' 6"                                                                                                                |
| Width in folded position (in)              | 8' 1"                                                                           | 8' 1"                                                                                       | 8' 1"                                                                                                     | 8' 2"                                                                                                                |
| Weights                                    |                                                                                 |                                                                                             |                                                                                                           |                                                                                                                      |
| Weight of crane w/o stabilizers (lbs)      | 3 682                                                                           | 3 968                                                                                       | 4 211                                                                                                     | 4 475                                                                                                                |
| Additional weight of hose & pipe kit (lbs) | 258                                                                             | 258                                                                                         | 284                                                                                                       | 285                                                                                                                  |
| Weight of stabilizers (lbs)                | 844                                                                             | 844                                                                                         | 844                                                                                                       | 844                                                                                                                  |
| Installation Space                         |                                                                                 |                                                                                             |                                                                                                           |                                                                                                                      |
| Installation space needed (in)             | 2' 8" - 5' 1"                                                                   | 3' - 5' 1"                                                                                  | 2' 9" - 5' 2"                                                                                             | 3' 1" - 5' 6"                                                                                                        |