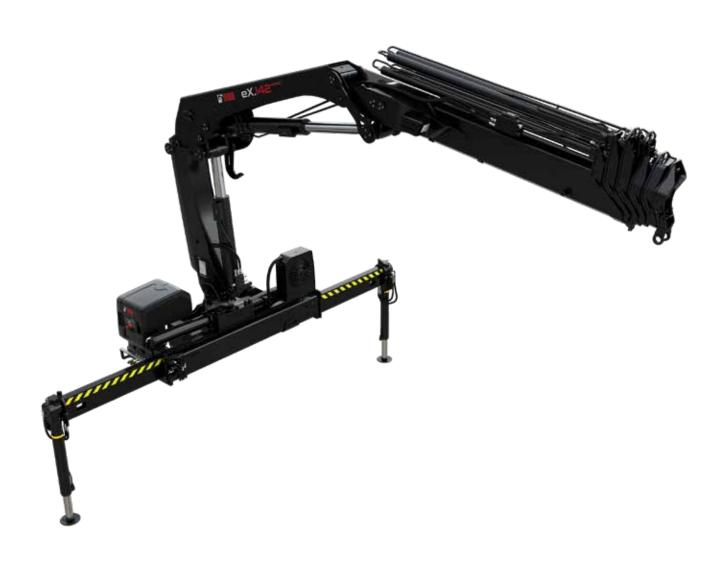

## TECHNICAL SPECIFICATIONS CONTROL OF CARLONS CONTROL





## HIAB ex.142 HIPRO

## **TECHNICAL SPECIFICATIONS**

| Technical Data                             | eX.142 HiPro E-2                                                                | eX.142 HiPro E-3                                                                            | eX.142 HiPro E-4                                                                                          | eX.142 HiPro E-5                                                                                                     |
|--------------------------------------------|---------------------------------------------------------------------------------|---------------------------------------------------------------------------------------------|---------------------------------------------------------------------