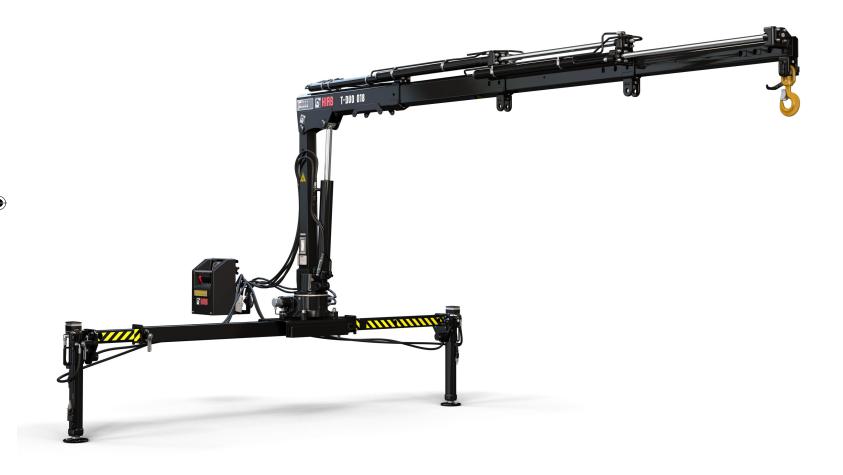

## TECHNICAL SPECIFICATIONS T-DUO 018



**BUILT TO PERFORM** 





## HIAB T-DUO 018

## **TECHNICAL SPECIFICATIONS**

 $\bigoplus$ 

| Technical Data                             | T-DUO 018 B-1                            | T-DUO 018 B-2                                          | T-DUO 018 B-3                                                     |
|--------------------------------------------|------------------------------------------|--------------------------------------------------------|-------------------------------------------------------------------|
| Lifting capacity                           |                                          |                                                        |                                                                   |
| Lifting capacity (ft-lbs)                  | 13 645