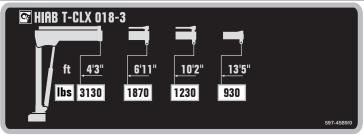

## **TECHNICAL SPECIFICATIONS**

 $\bigoplus$ 

| Technical Data                             | T-DUO 018 B-1                            | T-DUO 018 B-2                                          | T-DUO 018 B-3                                                     |
|--------------------------------------------|------------------------------------------|--------------------------------------------------------|-------------------------------------------------------------------|
| Lifting capacity                           |                                          |                                                        |                                                                   |
| Lifting capacity (ft-lbs)                  | 13 645                                   | 13 424                                                 | 14 161                                                            |
| Outreach                                   |                                          |                                                        |                                                                   |
| Standard outreach (ft-lbs)                 | 3' 7" - 3 748<br>6' 3" - 2 183<br>-<br>- | 3' 11" - 3 395<br>6' 7" - 2 028<br>9' 10" - 1 345<br>- | 4' 3" - 3 131<br>6' 11" - 1 874<br>10' 2" - 1 235<br>13' 5" - 926 |
| Outreach, hydraulic extensions (ft)        | 6' 7"                                    | 10' 2"                                                 | 13' 9"                                                            |
| Oil and tank                               |                                          |                                                        |                                                                   |
| Rec OilFlow Io (gal/min)                   | 1                                        | 1                                                      | 1                                                                 |
| Rec OilFlow hi (gal/min)                   | 3                                        | 3                                                      | 3                                                                 |
| Work pressure (psi)                        | 2 683                                    | 2 683                                                  | 2 683                                                             |
| Slewing                                    |                                          |                                                        |                                                                   |
| Slewing torque (ft-lbs)                    | 2 213                                    | 2 213                                                  | 2 213                                                             |
| Slewing angle (degrees)                    | 330                                      | 330                                                    | 330                                                               |
| Dimensions                                 |                                          |                                                        |                                                                   |
| Height in folded position (in)             | 5'                                       | 5'                                                     | 5'                                                                |
| Width in folded position (in)              | -                                        |                                                        | -                                                                 |
| Weights                                    |                                          |                                                        |                                                                   |
| Weight of crane w/o stabilizers (lbs)      | 397                                      | 463                                                    | 529                                                               |
| Additional weight of hose & pipe kit (lbs) | -                                        |                                                        | -                                                                 |
| Weight of stabilizers (lbs)                | 112                                      | 112                                                    | 112                                                               |
| Installation space                         |                                          |                                                        |                                                                   |
| Installation space needed (in)             | 7"                                       | 7'                                                     | 7"                                                                |