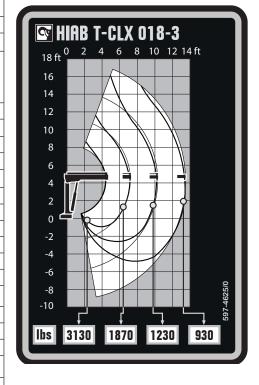

## **TECHNICAL SPECIFICATIONS**

 $\bigoplus$ 

| Technical Data                             | T-DUO 018 B-1                            | T-DUO 018 B-2                                          | T-DUO 018 B-3                                                     |
|--------------------------------------------|------------------------------------------|--------------------------------------------------------|-------------------------------------------------------------------|
| Lifting capacity                           |                                          |                                                        |                                                                   |
| Lifting capacity (ft-lbs)                  | 13 645                                   | 13 424                                                 | 14 161                                                            |
| Outreach                                   |                                          |                                                        |                                                                   |
| Standard outreach (ft-lbs)                 | 3' 7" - 3 748<br>6' 3" - 2 183<br>-<br>- | 3' 11" - 3 395<br>6' 7" - 2 028<br>9' 10" - 1 345<br>- | 4' 3" - 3 131<br>6' 11" - 1 874<br>10' 2" - 1 235<br>13' 5" - 926 |
| Outreach, hydraulic extensions (ft)        | 6' 7"                                    | 10' 2"                                                 | 13' 9"                                                            |
| Oil and tank                               |                                          |                                                        |                                                                   |
| Rec OilFlow Io (gal/min)                   | 1                                        | 1                                                      | 1                                                                 |
| Rec OilFlow hi (gal/min)                   | 3                                        | 3                                                      | 3                                                                 |
| Work pressure (psi)                        | 2 683                                    | 2 683                                                  | 2 683                                                             |
| Slewing                                    |                                          |                                                        |                                                                   |
| Slewing torque (ft-lbs)                    | 2 213                                    | 2 213                                                  | 2 213                                                             |
| Slewing angle (degrees)                    | 330                                      | 330                                                    | 330                                                               |
| Dimensions                                 |                                          |                                                        |                                                                   |
| Height in folded position (in)             | 5'                                       | 5'                                                     | 5'                                                                |
| Width in folded position (in)              | -                                        |                                                        | -                                                                 |
| Weights                                    |                                          |                                                        |                                                                   |
| Weight of crane w/o stabilizers (lbs)      | 397                                      | 463                                                    | 529                                                               |
| Additional weight of hose & pipe kit (lbs) | -                                        |                                                        | -                                                                 |
| Weight of stabilizers (lbs)                | 112                                      | 112                                                    | 112                                                               |
| Installation space                         |                                          |                                                        |                                                                   |
| Installation space needed (in)             | 7"                                       | 7'                                                     | 7"                                                                |