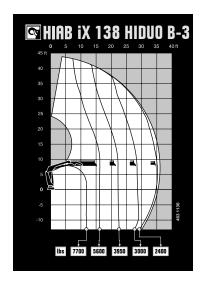

## **TECHNICAL SPECIFICATIONS**

| Technical Data                             | iX.138 HiDuo B-2                                                              | iX.138 HiDuo B-3                                                                             | iX.138 HiDuo E-4                                                                                          | iX.138 HiDuo E-5                                                                                                     |
|--------------------------------------------|-------------------------------------------------------------------------------|----------------------------------------------------------------------------------------------|-----------------------------------------------------------------------------------------------------------|----------------------------------------------------------------------------------------------------------------------|
| Lifting Capacity                           |                                                                               |                                                                                              |                                                                                                           |                                                                                                                      |
| Lifting capacity (ft-lb)                   | 93 892                                                                        | 91 236                                                                                       | 85 410                                                                                                    | 82 386                                                                                                               |
| Outreach                                   |                                                                               |                                                                                              |                                                                                                           |                                                                                                                      |
| Standard Outreach (ft-lbs)                 | 9' 2" - 8 378<br>15' 9" - 5 953<br>21' 8" - 4 277<br>28' 3" - 3 263<br>-<br>- | 11' 10" - 7 716<br>15' 9" - 5 732<br>21' 8" - 4 012<br>28' 3" - 2 998<br>35' 1" - 2 381<br>– | 10' 2" - 8 378<br>15' 9" - 5 423<br>21' 8" - 3 704<br>27' 11" - 2 734<br>34' 9" - 2 139<br>41' 8" - 1 764 | 10' 2" - 8 157<br>16' 1" - 5 115<br>22' - 3 439<br>28' 3" - 2 513<br>35' 1" - 1 896<br>42' - 1 521<br>49' 3" - 1 257 |
| Outreach, hydraulic extensions (ft)        | 28' 11"                                                                       | 36' 1"                                                                                       | 42'                                                                                                       | 49' 7"                                                                                                               |
| Oil and Tank                               |                                                                               |                                                                                              |                                                                                                           |                                                                                                                      |
| Rec OilFlow lo (gal/min)                   | 12                                                                            | 12                                                                                           | 12                                                                                                        | 12                                                                                                                   |
| Rec OilFlow hi (gal/min)                   | 15                                                                            | 15                                                                                           | 15                                                                                                        | 15                                                                                                                   |
| Work pressure (psi)                        | 4 656                                                                         | 4 656                                                                                        | 4 656                                                                                                     | 4 656                                                                                                                |
| Slewing                                    |                                                                               |                                                                                              |                                                                                                           |                                                                                                                      |
| Slewing Torque (ft-lbs)                    | 15 931                                                                        | 15 931                                                                                       | 15 931                                                                                                    | 15 931                                                                                                               |
| Slewing angle (degrees)                    | 415                                                                           | 415                                                                                          | 415                                                                                                       | 415                                                                                                                  |
| Dimensions                                 |                                                                               |                                                                                              |                                                                                                           |                                                                                                                      |
| Height in folded position (in)             | 7' 5"                                                                         | 7' 5"                                                                                        | 7' 6"                                                                                                     | 7' 6"                                                                                                                |
| Width in folded position (in)              | 8' 2"                                                                         | 8' 2"                                                                                        | 8' 1"                                                                                                     | 8' 2"                                                                                                                |
| Weights                                    |                                                                               |                                                                                              |                                                                                                           |                                                                                                                      |
| Weight of crane w/o stabilizers (lbs)      | 3 285                                                                         | 3 572                                                                                        | 4 167                                                                                                     | 4 409                                                                                                                |
| Additional weight of hose & pipe kit (lbs) | 258                                                                           | 258                                                                                          | 284                                                                                                       | 284                                                                                                                  |
| Weight of stabilizers (lbs)                | 844                                                                           | 844                                                                                          | 844                                                                                                       | 844                                                                                                                  |
| Installation Space                         |                                                                               |                                                                                              |                                                                                                           |                                                                                                                      |
| Installation space needed (in)             | 2' 9" - 5' 2"                                                                 | 3' 1" - 5' 2"                                                                                | 2' 9" - 5' 2"                                                                                             | 3' 1" - 5' 6"                                                                                                        |