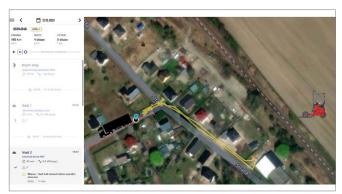

#### FIND YOUR NEAREST SERVICE CENTRE

Enhance the performance of your fleet, equipment, and operators using data from your connected MOFFETT M8. HiConnect's telematics solution provides near real-time insights into over 100 parameters, such as battery status, route details, driver safety, and maintenance requirements. While some data is displayed on the MOFFETT, comprehensive information is accessible online via the HiConnect portal.

#### Data-driven decisions

HiConnect lets you grasp your equipment's usage patterns, locations, and capacities, facilitating informed decisions to reduce downtime and boost asset efficiency, utilisation, and safety.

#### Location control

Real-time tracking of each unit, along with monitoring of driving routes and times, aids in optimising battery usage for upcoming tasks and swift recovery of misplaced units.