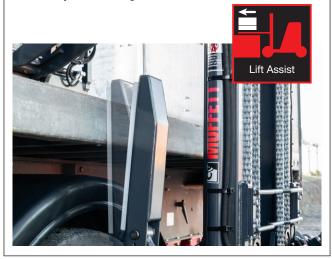

### Side-step complexity with single-side offloading

Single-side offloading, a standout feature of the MOFFETT M8 NX2, facilitates efficient loading and unloading. Thanks to its capability to cross-reach across the deck and the innovative Lift Assist® arms that stabilize both the machine and the load, operators can handle all loading and unloading tasks from one side of the vehicle. This eliminates the need for timeconsuming truck repositioning to access the other side, significantly reducing the operator's effort and enhancing operational speed.

#### Lift Assist<sup>®</sup> Single-side load/offload

The MOFFETT M8 NX2 has an innovative pantograph system and Lift Assist® arms, enabling crossdeck reach and full-capacity lifting and unloading. Its single-side loading and unloading eliminate the need to maneuver or reposition the truck, enhancing efficiency and savings.

#### Streamlined single-side offloading

In the applications mentioned above, efficient singleside offloading proves to be highly advantageous. MOFFETT's innovative combination of a low-profile pantograph and the patented Lift Assist System<sup>™</sup> allows the forks to fully extend across the truck or trailer. This enables operators to lift or place full-capacity loads while maintaining the mast's essential tilt and side shift functions.

The Lift Assist arms provide stability against the truck's side, allowing the mast to tilt and side shift independently, ensuring smooth and drag-free load handling. The pantograph, despite its reduced front height and lighter weight, is impressively powerful and capable of lifting up to 2,000 kg at 1.80 m from the load center. This capacity is equivalent to lifting 6,000 kg at 0.6 m from the load center.