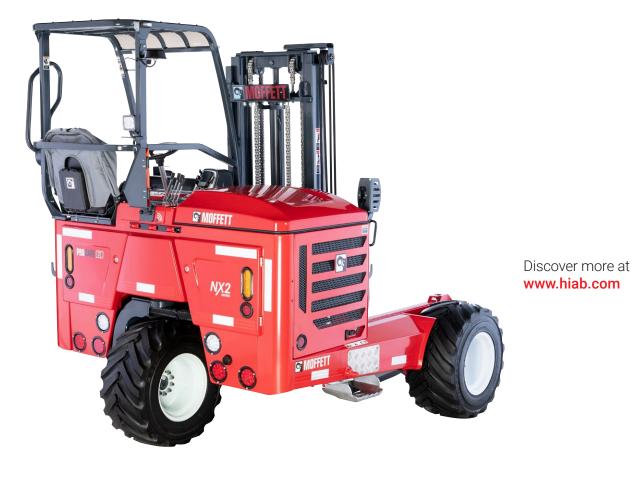

### Side-step complexity with single-side offloading

Single-side offloading, a standout feature of the MOFFETT M8 NX2, facilitates efficient loading and unloading. Thanks to its capability to cross-reach across the deck and the innovative Lift Assist® arms that stabilize both the machine and the load, operators can handle all loading and unloading tasks from one side of the vehicle. This eliminates the need for timeconsuming truck repositioning to access the other side, significantly reducing the operator's effort and enhancing operational speed.

#### Lift Assist<sup>®</sup> Single-side load/offload

The MOFFETT M8 NX2 has an innovative pantograph system and Lift Assist® arms, enabling crossdeck reach and full-capacity lifting and unloading. Its single-side loading and unloading eliminate the need to maneuver or reposition the truck, enhancing efficiency and savings.

#### Streamlined single-side offloading

In the applications mentioned above, efficient singleside offloading proves to be highly advantageous. MOFFETT's innovative combination of a low-profile pantograph and the patented Lift Assist System<sup>™</sup> allows the forks to fully extend across the truck or trailer. This enables operators to lift or place full-capacity loads while maintaining the mast's essential tilt and side shift functions.

The Lift Assist arms provide stability against the truck's side, allowing the mast to tilt and side shift independently, ensuring smooth and drag-free load handling. The pantograph, despite its reduced front height and lighter weight, is impressively powerful and capable of lifting up to 2,000 kg at 1.80 m from the load center. This capacity is equivalent to lifting 6,000 kg at 0.6 m from the load center.

With the Lift Assist System<sup>™</sup>, a single operator with one machine can efficiently manage loading and unloading tasks from the far side of fully loaded trucks or trailers, maximizing capacity and streamlining the process.