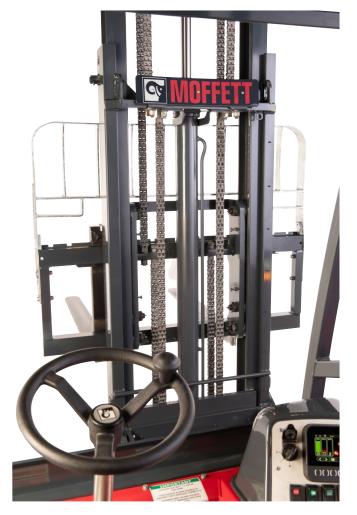

#### Clear vision, safer operations

The MOFFETT M8 NX2 features a newly redesigned fork carriage range for both standard and pantograph models, significantly enhancing fork visibility for the operator.

#### Improved visibility Because safety comes first

The redesigned fork carriage on both standard and pantograph models improves the operator's fork visibility, reducing the risk of product and equipment damage while enhancing safety.