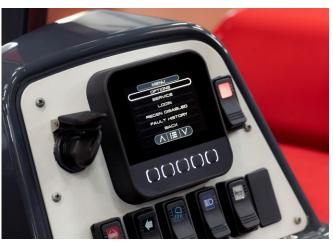

#### New display screen - all info at a glance

The MOFFETT M8 NX2 prioritizes operator comfort and convenience. Equipped with an ergonomic design, it ensures operators stay comfortable even during extended periods of operation. The multifunctional color screen is a standout feature that provides the operator with all the relevant information they need at a glance, including engine RPM, lifting height, inclination, and fuel level.

With the main operating parameters easily visible, operators can always make informed decisions and stay in control of the machine.

#### Innovative display Full control at all times

The MOFFETT M8 NX2 boasts an advanced color display, optically bonded for harsh conditions and heated for cold environments, providing operators with essential data on engine and battery performance, fuel and coolant levels, and service information. Additionally, the redesigned display pod enhances screen visibility for better readability.