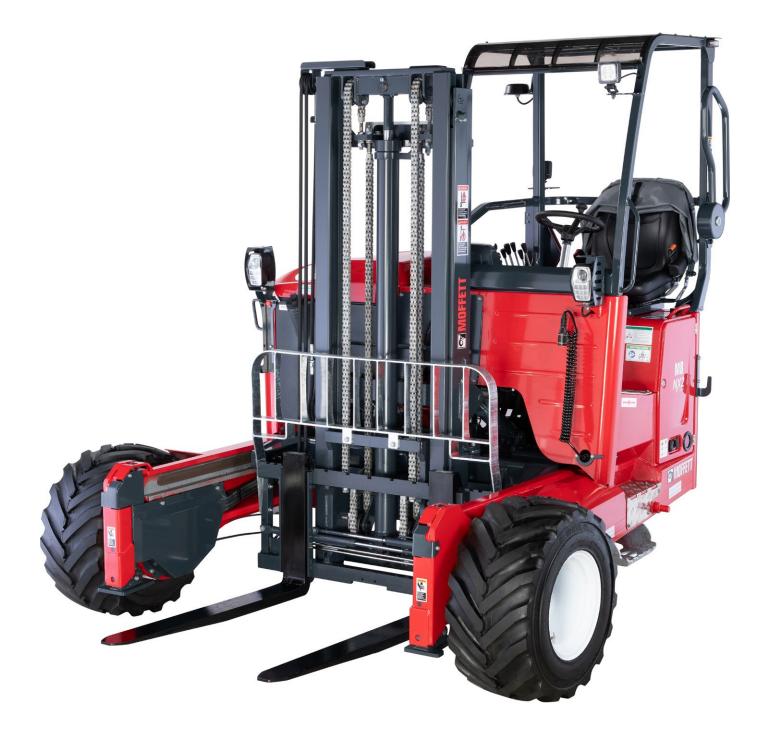

## ETT M8 NX2

Discover the MOFFETT M8 NX2, the latest addition to our lineup, that sets new standards in truck-mounted forklifts.

The MOFFETT M8 NX2 has been thoroughly redesigned to enhance user experience, offering superior performance, stylish design, and improved safety and comfort. With an impressive lift capacity of up to 3,500 kg, it efficiently handles heavy loads and rugged terrains. Advanced connectivity, a new color display, and smart features provide essential real-time insights, enhancing safety for operators and cargo.

# THE BEST JUST GOT BETTER

Enhance your logistics operations with the innovative MOFFETT M8 NX2. This model introduces a range of upgrades such as single-side offloading, enhanced visibility, and a new color display screen, delivering unparalleled value to boost your performance.