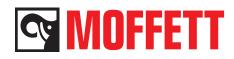

## ETT M8 NX2

Discover the MOFFETT M8 NX2, the latest addition to our lineup, that sets new standards in truck-mounted forklifts.

The MOFFETT M8 NX2 has been thoroughly redesigned to enhance user experience, offering superior performance, stylish design, and improved safety and comfort. With an impressive lift capacity of up to 3,500 kg, it efficiently handles heavy loads and rugged terrains. Advanced connectivity, a new color display, and smart features provide essential real-time insights, enhancing safety for operators and cargo.

Despite its power, the M8 NX2 is compact, fitting almost any truck or trailer, and includes various options like 4-way steering for easy navigation in tight spaces. Its maneuverability is boosted by an increased rear steering angle, allowing an extra 30° rotation. Visibility is greatly improved with a new pantograph and fork carriage design.

#### Clear vision, safer operations

The MOFFETT M8 NX2 features a newly redesigned fork carriage range for both standard and pantograph models, significantly enhancing fork visibility for the operator.

#### Improved visibility Because safety comes first

The redesigned fork carriage on both standard and pantograph models improves the operator's fork visibility, reducing the risk of product and equipment damage while enhancing safety.