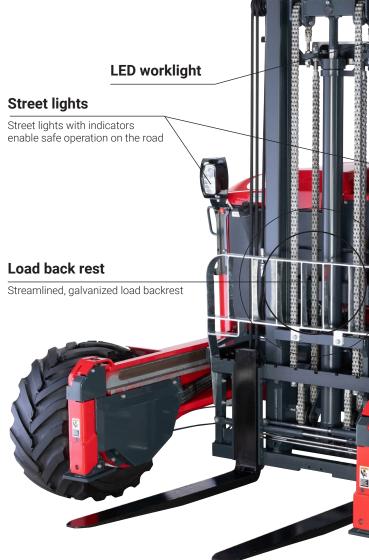

#### Clear vision, safer operations

The MOFFETT M8 NX2 features a newly redesigned fork carriage range for both standard and pantograph models, significantly enhancing fork visibility for the operator.

#### Improved visibility Because safety comes first

The redesigned fork carriage on both standard and pantograph models improves the operator's fork visibility, reducing the risk of product and equipment damage while enhancing safety.

#### Safety beacons

Two 360° safety beacons enhance visibility from all angles around the machine without obstructing the operator's view

#### Side door

Easily lowered before operation for maximum safety

#### The standard equipment for M8 NX2 is:

- 3.5" colour display
- Flashing beacon and LED work lights
- LED street lighting
- Low-profile pantograph
- Lift Assist Systems<sup>™</sup>
- Ground Assist functions
- Two 180° safety beacons
- Back-up alarm
- Interlocking seat belt with seat presence
- Deluxe cushion seat
- Reclining operator side door
- Tinted all-weather overhead guard cover
- Non-stall hydrostatic transmission
- Folding emblem