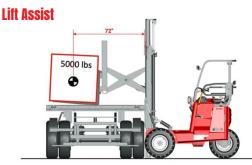

#### Streamlined single-side offloading

In the applications mentioned above, efficient singleside offloading proves to be highly advantageous. MOFFETT's innovative combination of a low-profile pantograph and the patented Lift Assist System<sup>™</sup> allows the forks to fully extend across the truck or trailer. This enables operators to lift or place full-capacity loads while maintaining the mast's essential tilt and side shift functions.

The Lift Assist arms provide stability against the truck's side, allowing the mast to tilt and side shift independently, ensuring smooth and drag-free load handling. The pantograph, despite its reduced front height and lighter weight, is impressively powerful and capable of lifting up to 2,000 kg at 1.80 m from the load center. This capacity is equivalent to lifting 6,000 kg at 0.6 m from the load center.

Lifting 5,000 lbs @72" Load Centre