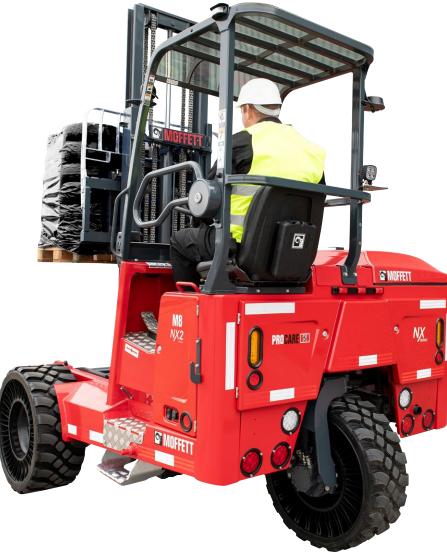

## ETT M8 NX2

Discover the MOFFETT M8 NX2, the latest addition to our lineup, that sets new standards in truck-mounted forklifts.

The MOFFETT M8 NX2 has been thoroughly redesigned to enhance user experience, offering superior performance, stylish design, and improved safety and comfort. With an impressive lift capacity of up to 3,500 kg, it efficiently handles heavy loads and rugged terrains. Advanced connectivity, a new color display, and smart features provide essential real-time insights, enhancing safety for operators and cargo.

Despite its power, the M8 NX2 is compact, fitting almost any truck or trailer, and includes various options like 4-way steering for easy navigation in tight spaces. Its maneuverability is boosted by an increased rear steering angle, allowing an extra 30° rotation. Visibility is greatly improved with a new pantograph and fork carriage design.

The true single-side offload feature increases efficiency, enabling faster loading and unloading from one side and reducing vehicle repositioning. Ground assist functions also enhance safety, reducing the need for operators to climb at heights.

# THE BEST JUST GOT BETTER

Enhance your logistics operations with the innovative MOFFETT M8 NX2. This model introduces a range of upgrades such as single-side offloading, enhanced visibility, and a new color display screen, delivering unparalleled value to boost your performance.

Prioritizing safety and intuitive controls, the MOFFETT M8 NX2 establishes a new benchmark in logistics technology, taking your business to new heights. Enjoy precise and careful offloading with reduced risk to your cargo and streamline your operations with a blend of speed and safety, optimizing your productivity.