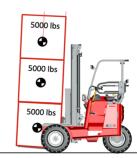

The Lift Assist arms provide stability against the truck's side, allowing the mast to tilt and side shift independently, ensuring smooth and drag-free load handling. The pantograph, despite its reduced front height and lighter weight, is impressively powerful and capable of lifting up to 2,000 kg at 1.80 m from the load center. This capacity is equivalent to lifting 6,000 kg at 0.6 m from the load center.

#### Lift Assist

Equivalent to 15,000 lbs @24" Load Centre !