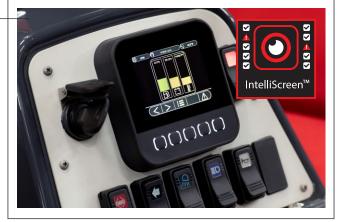

#### New display screen - all info at a glance

The MOFFETT M8 NX2 prioritizes operator comfort and convenience. Equipped with an ergonomic design, it ensures operators stay comfortable even during extended periods of operation. The multifunctional color screen is a standout feature that provides the operator with all the relevant information they need at a glance, including engine RPM, lifting height, inclination, and fuel level.

With the main operating parameters easily visible, operators can always make informed decisions and stay in control of the machine.

#### Innovative display Full control at all times

The MOFFETT M8 NX2 boasts an advanced color display, optically bonded for harsh conditions and heated for cold environments, providing operators with essential data on engine and battery performance, fuel and coolant levels, and service information. Additionally, the redesigned display pod enhances screen visibility for better readability.