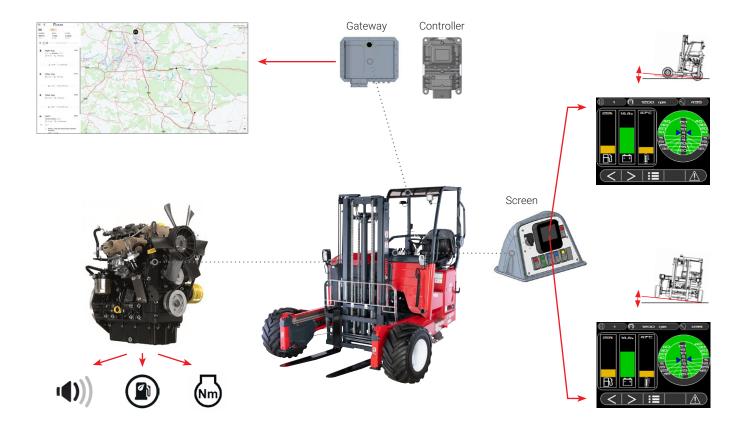

#### Smart machine for smart operations

The new MOFFETT M8 NX2 significantly advances performance, efficiency, and safety. A standout feature of the MOFFETT M8 NX2 is its sophisticated CAN bus system, which links all the electronic control units, enabling smooth communication across the machine's various components. This system is supported by a smart gateway that transmits data to a cloud platform, allowing you to remotely access crucial information regarding your trucks and operators whenever and wherever needed. Additionally, the new full-color display screen delivers alerts and notifications, ensuring operators are well-informed about the machine's condition, thereby promoting safe and efficient operation.

#### FIND YOUR NEAREST SERVICE CENTRE

Enhance the performance of your fleet, equipment, and operators using data from your connected MOFFETT M8. HiConnect's telematics solution provides near real-time insights into over 100 parameters, such as battery status, route details, driver safety, and maintenance requirements. While some data is displayed on the MOFFETT, comprehensive information is accessible online via the HiConnect portal.

#### Data-driven decisions

HiConnect lets you grasp your equipment's usage patterns, locations, and capacities, facilitating informed decisions to reduce downtime and boost asset efficiency, utilisation, and safety.