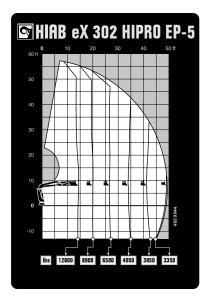

## **TECHNICAL SPECIFICATIONS**

| Technical Data                             | eX.302 HiPro EP-5                                                                                                    | eX.302 HiPro E-6                                                                                                                             | eX.302 HiPro E-6 / JIB 45X-3                                                                                                                      | eX.302 HiPro E-8                                                                                                                                                                |
|--------------------------------------------|----------------------------------------------------------------------------------------------------------------------|----------------------------------------------------------------------------------------------------------------------------------------------|---------------------------------------------------------------------------------------------------------------------------------------------------|---------------------------------------------------------------------------------------------------------------------------------------------------------------------------------|
| Lifting capacity                           |                                                                                                                      |                                                                                                                                              |                                                                                                                                                   |                                                                                                                                                                                 |
| Lifting capacity (ft-lbs)                  | 187 710                                                                                                              | 180 924                                                                                                                                      | 180 924                                                                                                                                           | 174 286                                                                                                                                                                         |
| Outreach                                   |                                                                                                                      |                                                                                                                                              |                                                                                                                                                   |                                                                                                                                                                                 |
| Standard<br>outreach (ft-lbs)              | 14' 9" - 12 787<br>20' 4" - 8 929<br>26' 11" - 6 482<br>34' 1" - 4 938<br>41' 8" - 3 968<br>49' 3" - 3 351<br>-<br>- | 8' 6" - 20 724<br>14' 9" - 12 125<br>20' - 8 598<br>25' 11" - 6 261<br>32' 2" - 4 806<br>38' 9" - 3 836<br>45' 7" - 3 131<br>52' 10" - 2 690 | 8' 6" - 20 724<br>14' 9" - 12 125<br>20' - 8 598<br>25' 11" - 6 261<br>32' 2" - 4 806<br>38' 9" - 3 836<br>45' 7" - 3 131<br>52' 10" - 2 690<br>- | 8' 2" - 20 283<br>15' 5" - 11 244<br>20' 8" - 7 826<br>26' 7" - 5 600<br>32' 10" - 4 145<br>39' 4" - 3 219<br>46' 3" - 2 557<br>53' 6" - 2 072<br>61' - 1 764<br>68' 7" - 1 543 |
| JIB standard outreach (ft-lbs)             | -<br>-<br>-                                                                                                          | -<br>-<br>-                                                                                                                                  | 63' - 1 191<br>68' 3" - 1 058<br>74' 6" - 948<br>80' 9" - 860                                                                                     | -<br>-<br>-<br>-                                                                                                                                                                |
| Outreach, hydraulic extensions (ft)        | 49' 6"                                                                                                               | 53' 1"                                                                                                                                       | 53' 1"                                                                                                                                            | 68' 10"                                                                                                                                                                         |
| Oil and tank                               |                                                                                                                      |                                                                                                                                              |                                                                                                                                                   |                                                                                                                                                                                 |
| Rec OilFlow Io (gal/min)                   | 24                                                                                                                   | 24                                                                                                                                           | 24                                                                                                                                                | 24                                                                                                                                                                              |
| Rec OilFlow hi (gal/min)                   | 32                                                                                                                   | 32                                                                                                                                           | 32                                                                                                                                                | 32                                                                                                                                                                              |
| Work pressure (psi)                        | 4 859                                                                                                                | 4 859                                                                                                                                        | 4 859                                                                                                                                             | 4 859                                                                                                                                                                           |
| Slewing                                    |                                                                                                                      |                                                                                                                                              |                                                                                                                                                   |                                                                                                                                                                                 |
| Slewing Torque (ft-lbs)                    | 25 077                                                                                                               | 25 077                                                                                                                                       | 25 077                                                                                                                                            | 25 077                                                                                                                                                                          |
| Slewing angle (degrees)                    | 420                                                                                                                  | 420                                                                                                                                          | 420                                                                                                                                               | 420                                                                                                                                                                             |
| Dimensions                                 |                                                                                                                      |                                                                                                                                              |                                                                                                                                                   |                                                                                                                                                                                 |
| Height in folded position (in)             | 7' 10"                                                                                                               | 7' 11"                                                                                                                                       | 8' 8"                                                                                                                                             | 7' 11"                                                                                                                                                                          |
| Width in folded position (in)              | 8' 3"                                                                                                                | 8' 3"                                                                                                                                        | 8' 3"                                                                                                                                             | 8' 3"                                                                                                                                                                           |
| Weights                                    |                                                                                                                      |                                                                                                                                              |                                                                                                                                                   |                                                                                                                                                                                 |
| Weight of crane w/o stabilizers (lbs)      | 7 077                                                                                                                | 7 672                                                                                                                                        | 7 672                                                                                                                                             | 8 267                                                                                                                                                                           |
| Weight of crane w/JIB (lbs)                | -                                                                                                                    | -                                                                                                                                            | 8 863                                                                                                                                             | -                                                                                                                                                                               |
| Additional weight of hose & pipe kit (lbs) | 179                                                                                                                  | 331                                                                                                                                          | 331                                                                                                                                               | 212                                                                                                                                                                             |
| Weight of stabilizers (lbs)                | 1 025                                                                                                                | 1 025                                                                                                                                        | 1 025                                                                                                                                             | 1 025                                                                                                                                                                           |
| Installation Space                         |                                                                                                                      |                                                                                                                                              |                                                                                                                                                   |                                                                                                                                                                                 |
| Installation space needed (in)             | 3' 9" - 4'                                                                                                           | 3' 9" - 4'                                                                                                                                   | 4'                                                                                                                                                | 3' 11" - 4'                                                                                                                                                                     |