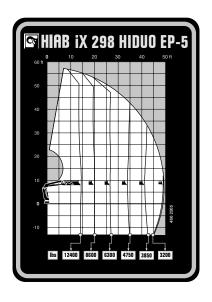

## TECHNICAL SPECIFICATIONS

| Technical Data                             | iX.298 HiDuo EP-3 | iX.298 HiDuo EP-5                                                                                                    | iX.298 HiDuo E-6                                                                                                                                  | iX.298 HiDuo E-8                                                                                                                                                                |
|--------------------------------------------|-------------------|----------------------------------------------------------------------------------------------------------------------|---------------------------------------------------------------------------------------------------------------------------------------------------|---------------------------------------------------------------------------------------------------------------------------------------------------------------------------------|
| Lifting capacity                           |                   |                                                                                                                      |                                                                                                                                                   |                                                                                                                                                                                 |
| Lifting capacity (ft-lbs)                  | 188 373           | 181 662                                                                                                              | 174 876                                                                                                                                           | 168 238                                                                                                                                                                         |
| Outreach                                   |                   |                                                                                                                      |                                                                                                                                                   |                                                                                                                                                                                 |
| Standard outreach (ft-lbs)                 |                   | 14' 9" - 12 346<br>20' 4" - 8 598<br>26' 11" - 6 261<br>34' 1" - 4 762<br>41' 8" - 3 836<br>49' 2" - 3 219<br>-<br>- | 8' 2" - 20 723<br>14' 9" - 11 684<br>20' - 8 267<br>25' 11" - 6 041<br>32' 2" - 4 586<br>38' 9" - 3 660<br>45' 7" - 2 998<br>52' 10" - 2 557<br>- | 8' 2" - 20 062<br>15' 5" - 10 913<br>20' 8" - 7 496<br>26' 7" - 5 335<br>32' 10" - 3 968<br>39' 4" - 3 042<br>46' 3" - 2 381<br>53' 6" - 1 984<br>61' - 1 675<br>68' 7" - 1 455 |
| Outreach, hydraulic extensions (ft)        | 33' 9"            | 49' 5"                                                                                                               | 53' 1"                                                                                                                                            | 68' 10"                                                                                                                                                                         |
| Oil and tank                               |                   |                                                                                                                      |                                                                                                                                                   |                                                                                                                                                                                 |
| Rec OilFlow Io (gal/min)                   | 18                | 18                                                                                                                   | 18                                                                                                                                                | 18                                                                                                                                                                              |
| Rec OilFlow hi (gal/min)                   | 24                | 24                                                                                                                   | 24                                                                                                                                                | 24                                                                                                                                                                              |
| Work pressure (psi)                        | 4 728             | 4 728                                                                                                                | 4 728                                                                                                                                             | 4 728                                                                                                                                                                           |
| Slewing                                    |                   |                                                                                                                      |                                                                                                                                                   |                                                                                                                                                                                 |
| Slewing Torque (ft-lbs)                    | 25 077            | 25 077                                                                                                               | 25 077                                                                                                                                            | 25 077                                                                                                                                                                          |
| Slewing angle (degrees)                    | 420               | 420                                                                                                                  | 420                                                                                                                                               | 420                                                                                                                                                                             |
| Dimensions                                 |                   |                                                                                                                      |                                                                                                                                                   |                                                                                                                                                                                 |
| Height in folded position (in)             | 7' 10"            | 7' 10"                                                                                                               | 7' 10"                                                                                                                                            | 7' 10"                                                                                                                                                                          |
| Width in folded position (in)              | 8' 2"             | 8' 2"                                                                                                                | 8' 3"                                                                                                                                             | 8' 3"                                                                                                                                                                           |
| Weights                                    |                   |                                                                                                                      |                                                                                                                                                   |                                                                                                                                                                                 |
| Weight of crane w/o stabilizers (lbs)      | 6 261             | 6 945                                                                                                                | 7 540                                                                                                                                             | 8 157                                                                                                                                                                           |
| Additional weight of hose & pipe kit (lbs) | 145               | 179                                                                                                                  | 331                                                                                                                                               | 212                                                                                                                                                                             |
| Weight of stabilizers (lbs)                | 1 025             | 1 025                                                                                                                | 1 025                                                                                                                                             | 1 025                                                                                                                                                                           |
| Installation Space                         |                   |                                                                                                                      |                                                                                                                                                   |                                                                                                                                                                                 |
| Installation space needed (in)             | 3' 8" - 4'        | 3' 9" - 4'                                                                                                           | 3' 10" - 4' 1"                                                                                                                                    | 3' 11" - 4'                                                                                                                                                                     |