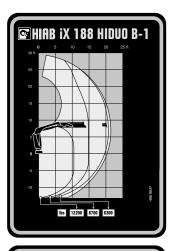

## TECHNICAL SPECIFICATIONS

| Technical Data                             | iX.188 HiDuo<br>B-1                                                     | iX.188 HiDuo<br>B-2                                                          | iX.188 HiDuo<br>B-3.3                                                                     | iX.188 HiDuo<br>E-4                                                                                       | iX.188 HiDuo<br>E-5                                                                                                   | iX.188 HiDuo<br>E-6                                                                                                                             |
|--------------------------------------------|-------------------------------------------------------------------------|------------------------------------------------------------------------------|-------------------------------------------------------------------------------------------|-----------------------------------------------------------------------------------------------------------|-----------------------------------------------------------------------------------------------------------------------|-------------------------------------------------------------------------------------------------------------------------------------------------|
| Lifting capacity                           |                                                                         |                                                                              |                                                                                           |                                                                                                           |                                                                                                                       |                                                                                                                                                 |
| Lifting capacity (ft-lbs)                  | 129 737                                                                 | 124 648                                                                      | 121 181                                                                                   | 116 609                                                                                                   | 113 953                                                                                                               | 111 593                                                                                                                                         |
| Outreach                                   |                                                                         |                                                                              |                                                                                           |                                                                                                           |                                                                                                                       |                                                                                                                                                 |
| Standard<br>outreach (ft-lbs)              | 10' 6" - 12 125<br>14' 9" - 8 708<br>20' 8" - 6 283<br>-<br>-<br>-<br>- | 10' 6" - 11 905<br>15' 1" - 8 267<br>21' - 5 842<br>27' 7" - 4 453<br>-<br>- | 11' 2" - 10 803<br>15' 1" - 7 937<br>21' - 5 512<br>27' 7" - 4 101<br>34' 1" - 3 307<br>- | 10' 2" - 11 464<br>15' 9" - 7 385<br>21' 8" - 5 115<br>28' 3" - 3 748<br>34' 9" - 2 954<br>41' 8" - 2 425 | 10' 6" - 10 803<br>16' 1" - 7 055<br>22' - 4 806<br>28' 6" - 3 439<br>35' 1" - 2 645<br>42' - 2 138<br>49' 2" - 1 786 | 10' 10" - 10 251<br>16' 5" - 6 724<br>22' 4" - 4 497<br>28' 10" - 3 175<br>35' 5" - 2 381<br>42' 4" - 1 874<br>49' 6" - 1 543<br>57' 1" - 1 301 |
| Outreach, hydraulic<br>extensions (ft)     | 21' 5"                                                                  | 28' 4"                                                                       | 35' 4"                                                                                    | 42' 2"                                                                                                    | 49' 8"                                                                                                                | 57' 6"                                                                                                                                          |
| Oil and tank                               |                                                                         |                                                                              |                                                                                           |                                                                                                           |                                                                                                                       |                                                                                                                                                 |
| Rec OilFlow lo (gal/min)                   | 14                                                                      | 14                                                                           | 14                                                                                        | 14                                                                                                        | 14                                                                                                                    | 14                                                                                                                                              |
| Rec OilFlow hi (gal/min)                   | 17                                                                      | 17                                                                           | 17                                                                                        | 17                                                                                                        | 17                                                                                                                    | 17                                                                                                                                              |
| Work pressure (psi)                        | 4 772                                                                   | 4 772                                                                        | 4 772                                                                                     | 4 772                                                                                                     | 4 772                                                                                                                 | 4 772                                                                                                                                           |
| Slewing                                    |                                                                         |                                                                              |                                                                                           |                                                                                                           |                                                                                                                       |                                                                                                                                                 |
| Slewing Torque (ft-lbs)                    | 20 873                                                                  | 20 873                                                                       | 20 873                                                                                    | 20 873                                                                                                    | 20 873                                                                                                                | 20 873                                                                                                                                          |
| Slewing angle (degrees)                    | 415                                                                     | 415                                                                          | 415                                                                                       | 415                                                                                                       | 415                                                                                                                   | 415                                                                                                                                             |
| Dimensions                                 |                                                                         |                                                                              |                                                                                           |                                                                                                           |                                                                                                                       |                                                                                                                                                 |
| Height in folded position (in)             | 7' 5"                                                                   | 7' 5"                                                                        | 7' 5"                                                                                     | 7' 5"                                                                                                     | 7' 5"                                                                                                                 | 7' 5"                                                                                                                                           |
| Width in folded position (in)              | 8' 2"                                                                   | 8' 2"                                                                        | 8' 2"                                                                                     | 8' 2"                                                                                                     | 8' 2"                                                                                                                 | 8' 2"                                                                                                                                           |
|                                            |                                                                         |                                                                              | Weights                                                                                   |                                                                                                           |                                                                                                                       |                                                                                                                                                 |
| Weight of crane w/o stabilizers (lbs)      | 3 693                                                                   | 4 023                                                                        | 4 398                                                                                     | 4 971                                                                                                     | 5 280                                                                                                                 | 5 545                                                                                                                                           |
| Additional weight of hose & pipe kit (lbs) | 183                                                                     | 183                                                                          | 231                                                                                       | 258                                                                                                       | 289                                                                                                                   | 258                                                                                                                                             |
| Weight of stabilizers<br>(lbs)             | 944                                                                     | 944                                                                          | 944                                                                                       | 944                                                                                                       | 944                                                                                                                   | 944                                                                                                                                             |
| Installation Space                         |                                                                         |                                                                              |                                                                                           |                                                                                                           |                                                                                                                       |                                                                                                                                                 |
| Installation space<br>needed (in)          | 2' 10" - 3' 4"                                                          | 3' 2" - 3' 9"                                                                | 3' 1" - 3' 4"                                                                             | 2' 10" - 3' 5"                                                                                            | 3' 2" - 3' 5"                                                                                                         | 3' 2" - 3' 3"                                                                                                                                   |