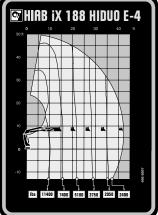

## TECHNICAL SPECIFICATIONS

| Technical Data                             | iX.188 HiDuo<br>B-1                                                     | iX.188 HiDuo<br>B-2                                                          | iX.188 HiDuo<br>B-3.3                                                                     | iX.188 HiDuo<br>E-4                                                                                       | iX.188 HiDuo<br>E-5                                                                                                   | iX.188 HiDuo<br>E-6                                                                                                                             |
|--------------------------------------------|-------------------------------------------------------------------------|------------------------------------------------------------------------------|-------------------------------------------------------------------------------------------|-----------------------------------------------------------------------------------------------------------|-----------------------------------------------------------------------------------------------------------------------|-------------------------------------------------------------------------------------------------------------------------------------------------|
| Lifting capacity                           |                                                                         |                                                                              |                                                                                           |                                                                                                           |                                                                                                                       |                                                                                                                                                 |
| Lifting capacity (ft-lbs)                  | 129 737                                                                 | 124 648                                                                      | 121 181                                                                                   | 116 609                                                                                                   | 113 953                                                                                                               | 111 593                                                                                                                                         |
| Outreach                                   |                                                                         |                                                                              |                                                                                           |                                                                                                           |                                                                                                                       |                                                                                                                                                 |
| Standard<br>outreach (ft-lbs)              | 10' 6" - 12 125<br>14' 9" - 8 708<br>20' 8" - 6 283<br>-<br>-<br>-<br>- | 10' 6" - 11 905<br>15' 1" - 8 267<br>21' - 5 842<br>27' 7" - 4 453<br>-<br>- | 11' 2" - 10 803<br>15' 1" - 7 937<br>21' - 5 512<br>27' 7" - 4 101<br>34' 1" - 3 307<br>- | 10' 2" - 11 464<br>15' 9" - 7 385<br>21' 8" - 5 115<br>28' 3" - 3 748<br>34' 9" - 2 954<br>41' 8" - 2 425 | 10' 6" - 10 803<br>16' 1" - 7 055<br>22' - 4 806<br>28' 6" - 3 439<br>35' 1" - 2 645<br>42' - 2 138<br>49' 2" - 1 786 | 10' 10" - 10 251<br>16' 5" - 6 724<br>22' 4" - 4 497<br>28' 10" - 3 175<br>35' 5" - 2 381<br>42' 4" - 1 874<br>49' 6" - 1 543<br>57' 1" - 1 301 |
| Outreach, hydraulic<br>extensions (ft)     | 21' 5"                                                                  | 28' 4"                                                                       | 35' 4"                                                                                    | 42' 2"                                                                                                    | 49' 8"                                                                                                                | 57' 6"                                                                                                                                          |
| Oil and tank                               |                                                                         |                                                                              |                                                                                           |                                                                                                           |                                                                                                                       |                                                                                                                                                 |
| Rec OilFlow lo (gal/min)                   | 14                                                                      | 14                                                                           | 14                                                                                        | 14                                                                                                        | 14                                                                                                                    | 14                                                                                                                                              |
| Rec OilFlow hi (gal/min)                   | 17                                                                      | 17                                                                           | 17                                                                                        | 17                                                                                                        | 17                                                                                                                    | 17                                                                                                                                              |
| Work pressure (psi)                        | 4 772                                                                   | 4 772                                                                        | 4 772                                                                                     | 4 772                                                                                                     | 4 772                                                                                                                 | 4 772                                                                                                                                           |
| Slewing                                    |                                                                         |                                                                              |                                                                                           |                                                                                                           |                                                                                                                       |                                                                                                                                                 |
| Slewing Torque (ft-lbs)                    | 20 873                                                                  | 20 873                                                                       | 20 873                                                                                    | 20 873                                                                                                    | 20 873                                                                                                                | 20 873                                                                                                                                          |
| Slewing angle (degrees)                    | 415                                                                     | 415                                                                          | 415                                                                                       | 415                                                                                                       | 415                                                                                                                   | 415                                                                                                                                             |
| Dimensions                                 |                                                                         |                                                                              |                                                                                           |                                                                                                           |                                                                                                                       |                                                                                                                                                 |
| Height in folded position (in)             | 7' 5"                                                                   | 7' 5"                                                                        | 7' 5"                                                                                     | 7' 5"                                                                                                     | 7' 5"                                                                                                                 | 7' 5"                                                                                                                                           |
| Width in folded position (in)              | 8' 2"                                                                   | 8' 2"                                                                        | 8' 2"                                                                                     | 8' 2"                                                                                                     | 8' 2"                                                                                                                 | 8' 2"                                                                                                                                           |
|                                            |                                                                         |                                                                              | Weights                                                                                   |                                                                                                           |                                                                                                                       |                                                                                                                                                 |
| Weight of crane w/o stabilizers (lbs)      | 3 693                                                                   | 4 023                                                                        | 4 398                                                                                     | 4 971                                                                                                     | 5 280                                                                                                                 | 5 545                                                                                                                                           |
| Additional weight of hose & pipe kit (lbs) | 183                                                                     | 183                                                                          | 231                                                                                       | 258                                                                                                       | 289                                                                                                                   | 258                                                                                                                                             |
| Weight of stabilizers<br>(lbs)             | 944                                                                     | 944                                                                          | 944                                                                                       | 944                                                                                                       | 944                                                                                                                   | 944                                                                                                                                             |
| Installation Space                         |                                                                         |                                                                              |                                                                                           |                                                                                                           |                                                                                                                       |                                                                                                                                                 |
| Installation space<br>needed (in)          | 2' 10" - 3' 4"                                                          | 3' 2" - 3' 9"                                                                | 3' 1" - 3' 4"                                                                             | 2' 10" - 3' 5"                                                                                            | 3' 2" - 3' 5"                                                                                                         | 3' 2" - 3' 3"                                                                                                                                   |