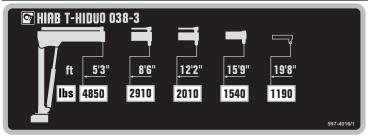

## **TECHNICAL SPECIFICATIONS**

| Technical Data                             | T-HIDUO 038<br>B-2                                           | T-HIDUO 038<br>B-3                                                 | T-HIDUO 038<br>B-4                                                                    |
|--------------------------------------------|--------------------------------------------------------------|--------------------------------------------------------------------|---------------------------------------------------------------------------------------|
| Lifting capacity                           |                                                              |                                                                    |                                                                                       |
| Lifting capacity (ft-lbs)                  | 25 667                                                       | 26 995                                                             | 26 774                                                                                |
| Outreach                                   |                                                              |                                                                    |                                                                                       |
| Standard outreach (ft-lbs)                 | 4' 11" - 5 203<br>8' 2" - 3 087<br>11' 10" - 2 139<br>-<br>- | 5' 3" - 4 850<br>8' 6" - 2 910<br>12' 2" - 2 006<br>15' 9" - 1 543 | 5' 7" - 4 497<br>8' 10" - 2 734<br>12' 6" - 1 896<br>16' 1" - 1 455<br>19' 8" - 1 191 |
| Outreach, hydraulic extensions (ft)        | 12' 1"                                                       | 15' 11"                                                            | 19' 10"                                                                               |
| Oil and tank                               |                                                              |                                                                    |                                                                                       |
| Rec OilFlow lo (gal/min)                   | 1                                                            | 1                                                                  | 1                                                                                     |
| Rec OilFlow hi (gal/min)                   | 3                                                            | 3                                                                  | 3                                                                                     |
| Work pressure (psi)                        | 2 683                                                        | 2 683                                                              | 2 683                                                                                 |
| Slewing                                    |                                                              |                                                                    |                                                                                       |
| Slewing torque (ft-lbs)                    | 2 508                                                        | 2 508                                                              | 2 508                                                                                 |
| Slewing angle (degrees)                    | 330                                                          | 330                                                                | 330                                                                                   |
| Dimensions                                 |                                                              |                                                                    |                                                                                       |
| Height in folded position (in)             | 5' 10"                                                       | 5' 10"                                                             | 5' 10"                                                                                |
| Width in folded position (in)              | -                                                            | =                                                                  | -                                                                                     |
| Weights                                    |                                                              |                                                                    |                                                                                       |
| Weight of crane w/o stabilizers (lbs)      | 683                                                          | 772                                                                | 859                                                                                   |
| Additional weight of hose & pipe kit (lbs) | -                                                            | -                                                                  | -                                                                                     |
| Weight of stabilizers (lbs)                | 158                                                          | 158                                                                | 158                                                                                   |
| Installation space                         |                                                              |                                                                    |                                                                                       |
| Installation space needed (in)             | 10"                                                          | 10"                                                                | 10"                                                                                   |