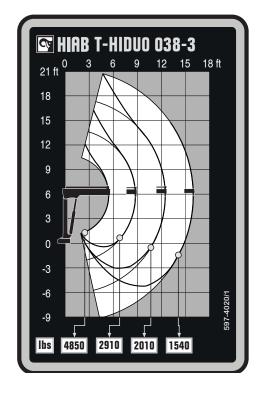

## **TECHNICAL SPECIFICATIONS**

| Technical Data                             | T-HIDUO 038<br>B-2                                           | T-HIDUO 038<br>B-3                                                 | T-HIDUO 038<br>B-4                                                                    |
|--------------------------------------------|--------------------------------------------------------------|--------------------------------------------------------------------|---------------------------------------------------------------------------------------|
| Lifting capacity                           |                                                              |                                                                    |                                                                                       |
| Lifting capacity (ft-lbs)                  | 25 667                                                       | 26 995                                                             | 26 774                                                                                |
| Outreach                                   |                                                              |                                                                    |                                                                                       |
| Standard outreach (ft-lbs)                 | 4' 11" - 5 203<br>8' 2" - 3 087<br>11' 10" - 2 139<br>-<br>- | 5' 3" - 4 850<br>8' 6" - 2 910<br>12' 2" - 2 006<br>15' 9" - 1 543 | 5' 7" - 4 497<br>8' 10" - 2 734<br>12' 6" - 1 896<br>16' 1" - 1 455<br>19' 8" - 1 191 |
| Outreach, hydraulic extensions (ft)        | 12' 1"                                                       | 15' 11"                                                            | 19' 10"                                                                               |
| Oil and tank                               |                                                              |                                                                    |                                                                                       |
| Rec OilFlow lo (gal/min)                   | 1                                                            | 1                                                                  | 1                                                                                     |
| Rec OilFlow hi (gal/min)                   | 3                                                            | 3                                                                  | 3                                                                                     |
| Work pressure (psi)                        | 2 683                                                        | 2 683                                                              | 2 683                                                                                 |
| Slewing                                    |                                                              |                                                                    |                                                                                       |
| Slewing torque (ft-lbs)                    | 2 508                                                        | 2 508                                                              | 2 508                                                                                 |
| Slewing angle (degrees)                    | 330                                                          | 330                                                                | 330                                                                                   |
| Dimensions                                 |                                                              |                                                                    |                                                                                       |
| Height in folded position (in)             | 5' 10"                                                       | 5' 10"                                                             | 5' 10"                                                                                |
| Width in folded position (in)              | -                                                            | =                                                                  | -                                                                                     |
| Weights                                    |                                                              |                                                                    |                                                                                       |
| Weight of crane w/o stabilizers (lbs)      | 683                                                          | 772                                                                | 859                                                                                   |
| Additional weight of hose & pipe kit (lbs) | -                                                            | -                                                                  | -                                                                                     |
| Weight of stabilizers (lbs)                | 158                                                          | 158                                                                | 158                                                                                   |
| Installation space                         |                                                              |                                                                    |                                                                                       |
| Installation space needed (in)             | 10"                                                          | 10"                                                                | 10"                                                                                   |