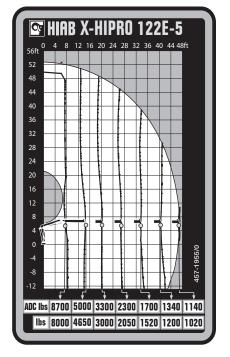

## **TECHNICAL SPECIFICATIONS**

| Technical Data                             | X-HIPRO 122<br>E-2                                                             | X-HIPRO 122<br>E-3                                                                       | X-HIPRO 122<br>E-4                                                                                        | X-HIPRO 122<br>E-5                                                                                                      |
|--------------------------------------------|--------------------------------------------------------------------------------|------------------------------------------------------------------------------------------|-----------------------------------------------------------------------------------------------------------|-------------------------------------------------------------------------------------------------------------------------|
| Lifting capacity                           |                                                                                |                                                                                          |                                                                                                           |                                                                                                                         |
| Lifting capacity (ft-lbs)                  | 82 017                                                                         | 79 362                                                                                   | 76 707                                                                                                    | 74 715                                                                                                                  |
| Outreach                                   |                                                                                |                                                                                          |                                                                                                           |                                                                                                                         |
| Standard outreach (ft-lbs)                 | 7' 7" - 10 582<br>13' 9" - 5 953<br>19' 9" - 4 101<br>26' 3" - 3 042<br>-<br>- | 7' 11" - 9 921<br>14' 1" - 5 644<br>20' - 3 792<br>26' 7" - 2 778<br>33' 6" - 2 161<br>- | 8' 2" - 9 370<br>14' 5" - 5 291<br>20' 4" - 3 527<br>26' 11" - 2 513<br>33' 10" - 1 940<br>40' 9" - 1 587 | 8' 6" - 8 708<br>14' 9" - 5 027<br>20' 8" - 3 307<br>27' 3" - 2 293<br>34' 1" - 1 720<br>41' - 1 367<br>47' 11" - 1 146 |
| Outreach, hydraulic extensions (ft)        | 26' 4"                                                                         | 33' 6"                                                                                   | 40' 9"                                                                                                    | 48'                                                                                                                     |
| Oil and tank                               |                                                                                |                                                                                          |                                                                                                           |                                                                                                                         |
| Rec OilFlow Io (gal/min)                   | 19                                                                             | 19                                                                                       | 19                                                                                                        | 19                                                                                                                      |
| Rec OilFlow hi (gal/min)                   | 21                                                                             | 21                                                                                       | 21                                                                                                        | 21                                                                                                                      |
| Work pressure (psi)                        | 5 221                                                                          | 5 221                                                                                    | 5 221                                                                                                     | 5 221                                                                                                                   |
| Slewing                                    |                                                                                |                                                                                          |                                                                                                           |                                                                                                                         |
| Slewing torque (ft-lbs)                    | 10 400                                                                         | 10 400                                                                                   | 10 400                                                                                                    | 10 400                                                                                                                  |
| Slewing angle (degrees)                    | 406                                                                            | 406                                                                                      | 406                                                                                                       | 406                                                                                                                     |
| Dimensions                                 |                                                                                |                                                                                          |                                                                                                           |                                                                                                                         |
| Height in folded position (in)             | 7' 1"                                                                          | 7' 1"                                                                                    | 7' 1"                                                                                                     | 7' 1"                                                                                                                   |
| Width in folded position (in)              | 7' 4"                                                                          | 7' 10"                                                                                   | 7' 10"                                                                                                    | 8' 2"                                                                                                                   |
| Weights                                    |                                                                                |                                                                                          |                                                                                                           |                                                                                                                         |
| Weight of crane w/o stabilizers (lbs)      | 3 263                                                                          | 3 527                                                                                    | 3 792                                                                                                     | 4 012                                                                                                                   |
| Additional weight of hose & pipe kit (lbs) | 176                                                                            | 176                                                                                      | 176                                                                                                       | 176                                                                                                                     |
| Weight of stabilizers (lbs)                | 668                                                                            | 668                                                                                      | 668                                                                                                       | 668                                                                                                                     |
| Installation space                         |                                                                                |                                                                                          |                                                                                                           |                                                                                                                         |
| Installation space needed (in)             | 2' 6" - 2' 8"                                                                  | 2' 7" - 2' 10"                                                                           | 2' 6" - 2' 8"                                                                                             | 2' 8" - 2' 11"                                                                                                          |