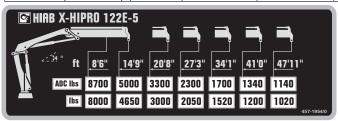

## **TECHNICAL SPECIFICATIONS**

| Technical Data                             | X-HIPRO 122<br>E-2                                                             | X-HIPRO 122<br>E-3                                                                       | X-HIPRO 122<br>E-4                                                                                        | X-HIPRO 122<br>E-5                                                                                                      |
|--------------------------------------------|--------------------------------------------------------------------------------|------------------------------------------------------------------------------------------|-----------------------------------------------------------------------------------------------------------|-------------------------------------------------------------------------------------------------------------------------|
| Lifting capacity                           |                                                                                |                                                                                          |                                                                                                           |                                                                                                                         |
| Lifting capacity (ft-lbs)                  | 82 017                                                                         | 79 362                                                                                   | 76 707                                                                                                    | 74 715                                                                                                                  |
| Outreach                                   |                                                                                |                                                                                          |                                                                                                           |                                                                                                                         |
| Standard outreach (ft-lbs)                 | 7' 7" - 10 582<br>13' 9" - 5 953<br>19' 9" - 4 101<br>26' 3" - 3 042<br>-<br>- | 7' 11" - 9 921<br>14' 1" - 5 644<br>20' - 3 792<br>26' 7" - 2 778<br>33' 6" - 2 161<br>- | 8' 2" - 9 370<br>14' 5" - 5 291<br>20' 4" - 3 527<br>26' 11" - 2 513<br>33' 10" - 1 940<br>40' 9" - 1 587 | 8' 6" - 8 708<br>14' 9" - 5 027<br>20' 8" - 3 307<br>27' 3" - 2 293<br>34' 1" - 1 720<br>41' - 1 367<br>47' 11" - 1 146 |
| Outreach, hydraulic extensions (ft)        | 26' 4"                                                                         | 33' 6"                                                                                   | 40' 9"                                                                                                    | 48'                                                                                                                     |
| Oil and tank                               |                                                                                |                                                                                          |                                                                                                           |                                                                                                                         |
| Rec OilFlow Io (gal/min)                   | 19                                                                             | 19                                                                                       | 19                                                                                                        | 19                                                                                                                      |
| Rec OilFlow hi (gal/min)                   | 21                                                                             | 21                                                                                       | 21                                                                                                        | 21                                                                                                                      |
| Work pressure (psi)                        | 5 221                                                                          | 5 221                                                                                    | 5 221                                                                                                     | 5 221                                                                                                                   |
| Slewing                                    |                                                                                |                                                                                          |                                                                                                           |                                                                                                                         |
| Slewing torque (ft-lbs)                    | 10 400                                                                         | 10 400                                                                                   | 10 400                                                                                                    | 10 400                                                                                                                  |
| Slewing angle (degrees)                    | 406                                                                            | 406                                                                                      | 406                                                                                                       | 406                                                                                                                     |
| Dimensions                                 |                                                                                |                                                                                          |                                                                                                           |                                                                                                                         |
| Height in folded position (in)             | 7' 1"                                                                          | 7' 1"                                                                                    | 7' 1"                                                                                                     | 7' 1"                                                                                                                   |
| Width in folded position (in)              | 7' 4"                                                                          | 7' 10"                                                                                   | 7' 10"                                                                                                    | 8' 2"                                                                                                                   |
| Weights                                    |                                                                                |                                                                                          |                                                                                                           |                                                                                                                         |
| Weight of crane w/o stabilizers (lbs)      | 3 263                                                                          | 3 527                                                                                    | 3 792                                                                                                     | 4 012                                                                                                                   |
| Additional weight of hose & pipe kit (lbs) | 176                                                                            | 176                                                                                      | 176                                                                                                       | 176                                                                                                                     |
| Weight of stabilizers (lbs)                | 668                                                                            | 668                                                                                      | 668                                                                                                       | 668                                                                                                                     |
| Installation space                         |                                                                                |                                                                                          |                                                                                                           |                                                                                                                         |
| Installation space needed (in)             | 2' 6" - 2' 8"                                                                  | 2' 7" - 2' 10"                                                                           | 2' 6" - 2' 8"                                                                                             | 2' 8" - 2' 11"                                                                                                          |