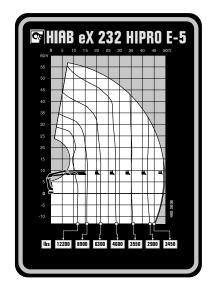

## **TECHNICAL SPECIFICATIONS**

| Technical Data                             | eX.232 HiPro E-3                                                                                   | eX.232 HiPro E-4                                                                                                | eX.232 HiPro E-5                                                                                                          | eX.232 HiPro E-6                                                                                                                              |
|--------------------------------------------|----------------------------------------------------------------------------------------------------|-----------------------------------------------------------------------------------------------------------------|---------------------------------------------------------------------------------------------------------------------------|-----------------------------------------------------------------------------------------------------------------------------------------------|
|                                            | Lifting o                                                                                          | capacity                                                                                                        | !                                                                                                                         | ,                                                                                                                                             |
| Lifting capacity (ft-lbs)                  | 150 020                                                                                            | 146 480                                                                                                         | 143 308                                                                                                                   | 140 579                                                                                                                                       |
|                                            | Outr                                                                                               | each                                                                                                            |                                                                                                                           |                                                                                                                                               |
| Standard outreach (ft-lbs)                 | 11' 6" - 13 007<br>15' 5" - 9 700<br>21' 4" - 6 834<br>27' 11" - 5 159<br>34' 5" - 4 145<br>-<br>- | 11' 6" - 12 787<br>15' 5" - 9 480<br>21' 4" - 6 614<br>27' 11" - 4 894<br>34' 5" - 3 880<br>41' 4" - 3 219<br>- | 11' 10" - 12 125<br>16' 1" - 8 929<br>21' 8" - 6 283<br>28' 3" - 4 630<br>35' 1" - 3 571<br>42' - 2 910<br>49' 2" - 2 469 | 11' 10" - 11 905<br>16' 1" - 8 708<br>22' - 5 952<br>28' 3" - 4 409<br>34' 10" - 3 351<br>41' 8" - 2 690<br>48' 11" - 2 249<br>56' 5" - 1 918 |
| Outreach, hydraulic extensions (ft)        | 34' 11"                                                                                            | 41' 10"                                                                                                         | 49' 6"                                                                                                                    | 56' 10"                                                                                                                                       |
|                                            | Oil an                                                                                             | d tank                                                                                                          |                                                                                                                           |                                                                                                                                               |
| Rec OilFlow lo (gal/min)                   | 24                                                                                                 | 24                                                                                                              | 24                                                                                                                        | 24                                                                                                                                            |
| Rec OilFlow hi (gal/min)                   | 32                                                                                                 | 32                                                                                                              | 32                                                                                                                        | 32                                                                                                                                            |
| Work pressure (psi)                        | 4 960                                                                                              | 4 960                                                                                                           | 4 960                                                                                                                     | 4 960                                                                                                                                         |
|                                            | Slev                                                                                               | ving                                                                                                            |                                                                                                                           |                                                                                                                                               |
| Slewing Torque (ft-lbs)                    | 20 873                                                                                             | 20 873                                                                                                          | 20 873                                                                                                                    | 20 873                                                                                                                                        |
| Slewing angle (degrees)                    | 415                                                                                                | 415                                                                                                             | 415                                                                                                                       | 415                                                                                                                                           |
|                                            | Dimer                                                                                              | nsions                                                                                                          |                                                                                                                           |                                                                                                                                               |
| Height in folded position (in)             | 7' 5"                                                                                              | 7' 5"                                                                                                           | 7' 5"                                                                                                                     | 7' 5"                                                                                                                                         |
| Width in folded position (in)              | 4' 1"                                                                                              | 4' 1"                                                                                                           | 4' 1"                                                                                                                     | 4' 1"                                                                                                                                         |
|                                            | Wei                                                                                                | ghts                                                                                                            |                                                                                                                           |                                                                                                                                               |
| Weight of crane w/o stabilizers (lbs)      | 4 817                                                                                              | 5 126                                                                                                           | 5 390                                                                                                                     | 5 677                                                                                                                                         |
| Additional weight of hose & pipe kit (lbs) | 159                                                                                                | 234                                                                                                             | 236                                                                                                                       | 234                                                                                                                                           |
| Weight of stabilizers (lbs)                | 944                                                                                                | 944                                                                                                             | 944                                                                                                                       | 944                                                                                                                                           |
|                                            | Installati                                                                                         | on Space                                                                                                        |                                                                                                                           |                                                                                                                                               |
| Installation space needed (in)             | 2' 10" - 5' 4"                                                                                     | 2' 10" - 5' 4"                                                                                                  | 3' 3" - 5' 5"                                                                                                             | 3' 3" - 5' 3"                                                                                                                                 |