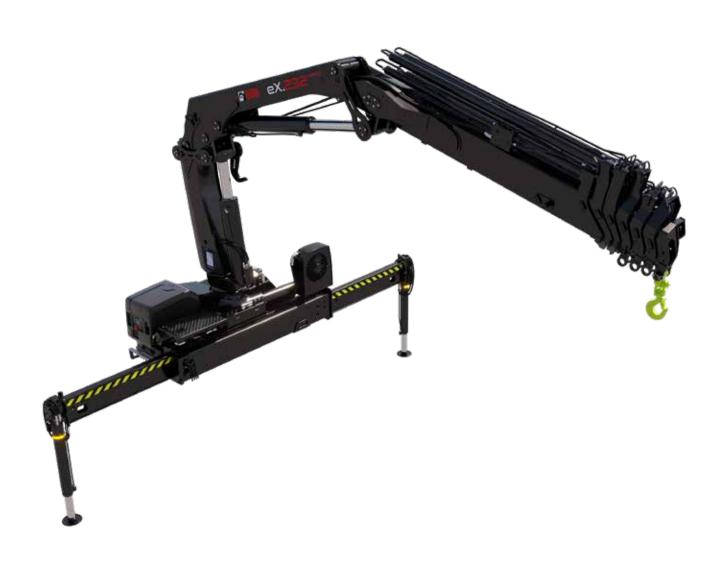

## **HIAB ex.232 HIPRO**

## **TECHNICAL SPECIFICATIONS**

| Technical Data                             | eX.232 HiPro E-3                                                                                   | eX.232 HiPro E-4                                                                                                | eX.232 HiPro E-5                                                                                                          | eX.232 HiPro E-6                                                                                                                              |
|--------------------------------------------|----------------------------------------------------------------------------------------------------|-----------------------------------------------------------------------------------------------------------------|---------------------------------------------------------------------------------------------------------------------------|-----------------------------------------------------------------------------------------------------------------------------------------------|
|                                            | Lifting o                                                                                          | capacity                                                                                                        | !                                                                                                                         | ,                                                                                                                                             |
| Lifting capacity (ft-lbs)                  | 150 020                                                                                            | 146 480                                                                                                         | 143 308                                                                                                                   | 140 579                                                                                                                                       |
|                                            | Outr                                                                                               | each                                                                                                            |                                                                                                                           |                                                                                                                                               |
| Standard outreach (ft-lbs)                 | 11' 6" - 13 007<br>15' 5" - 9 700<br>21' 4" - 6 834<br>27' 11" - 5 159<br>34' 5" - 4 145<br>-<br>- | 11' 6" - 12 787<br>15' 5" - 9 480<br>21' 4" - 6 614<br>27' 11" - 4 894<br>34' 5" - 3 880<br>41' 4" - 3 219<br>- | 11' 10" - 12 125<br>16' 1" - 8 929<br>21' 8" - 6 283<br>28' 3" - 4 630<br>35' 1" - 3 571<br>42' - 2 910<br>49' 2" - 2 469 | 11' 10" - 11 905<br>16' 1" - 8 708<br>22' - 5 952<br>28' 3" - 4 409<br>34' 10" - 3 351<br>41' 8" - 2 690<br>48' 11" - 2 249<br>56' 5" - 1 918 |
| Outreach, hydraulic extensions (ft)        | 34' 11"                                                                                            | 41' 10"                                                                                                         | 49' 6"                                                                                                                    | 56' 10"                                                                                                                                       |
|                                            | Oil an                                                                                             | d tank                                                                                                          |                                                                                                                           |                                                                                                                                               |
| Rec OilFlow lo (gal/min)                   | 24                                                                                                 | 24                                                                                                              | 24                                                                                                                        | 24                                                                                                                                            |
| Rec OilFlow hi (gal/min)                   | 32                                                                                                 | 32                                                                                                              | 32                                                                                                                        | 32                                                                                                                                            |
| Work pressure (psi)                        | 4 960                                                                                              | 4 960                                                                                                           | 4 960                                                                                                                     | 4 960                                                                                                                                         |
|                                            | Slev                                                                                               | ving                                                                                                            |                                                                                                                           |                                                                                                                                               |
| Slewing Torque (ft-lbs)                    | 20 873                                                                                             | 20 873                                                                                                          | 20 873                                                                                                                    | 20 873                                                                                                                                        |
| Slewing angle (degrees)                    | 415                                                                                                | 415                                                                                                             | 415                                                                                                                       | 415                                                                                                                                           |
|                                            | Dimer                                                                                              | nsions                                                                                                          |                                                                                                                           |                                                                                                                                               |
| Height in folded position (in)             | 7' 5"                                                                                              | 7' 5"                                                                                                           | 7' 5"                                                                                                                     | 7' 5"                                                                                                                                         |
| Width in folded position (in)              | 4' 1"                                                                                              | 4' 1"                                                                                                           | 4' 1"                                                                                                                     | 4' 1"                                                                                                                                         |
|                                            | Wei                                                                                                | ghts                                                                                                            |                                                                                                                           |                                                                                                                                               |
| Weight of crane w/o stabilizers (lbs)      | 4 817                                                                                              | 5 126                                                                                                           | 5 390                                                                                                                     | 5 677                                                                                                                                         |
| Additional weight of hose & pipe kit (lbs) | 159                                                                                                | 234                                                                                                             | 236                                                                                                                       | 234                                                                                                                                           |
| Weight of stabilizers (lbs)                | 944                                                                                                | 944                                                                                                             | 944                                                                                                                       | 944                                                                                                                                           |
|                                            | Installati                                                                                         | on Space                                                                                                        |                                                                                                                           |                                                                                                                                               |
| Installation space needed (in)             | 2' 10" - 5' 4"                                                                                     | 2' 10" - 5' 4"                                                                                                  | 3' 3" - 5' 5"                                                                                                             | 3' 3" - 5' 3"                                                                                                                                 |