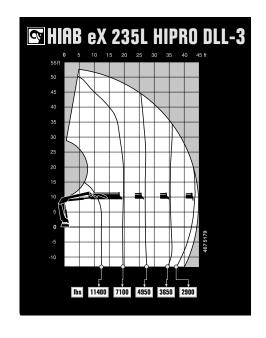

## **TECHNICAL SPECIFICATIONS**

| Technical Data                             | ex.235L HiPro DLL-1                                      | eX.235L HiPro DLL-2                                                         | eX.235L HiPro DLL-3                                                                      |
|--------------------------------------------|----------------------------------------------------------|-----------------------------------------------------------------------------|------------------------------------------------------------------------------------------|
| Lifting capacity                           |                                                          |                                                                             |                                                                                          |
| Lifting capacity (ft-lbs)                  | 152 380                                                  | 146 111                                                                     | 141 096                                                                                  |
|                                            | Out                                                      | treach                                                                      |                                                                                          |
| Standard<br>outreach (ft-lbs)              | 12' 2" - 12 346<br>19' 4" - 7 826<br>26' 7" - 5 732<br>- | 12' 2" - 11 905<br>19' 8" - 7 386<br>26' 11" - 5 291<br>34' 9" - 4 057<br>- | 12' 6" - 11 244<br>19' 8" - 7 165<br>26' 11" - 4 982<br>35' 1" - 3 660<br>43' 4" - 2 910 |
| Outreach, hydraulic extensions (ft)        | 28' 2"                                                   | 36' 5"                                                                      | 44' 11"                                                                                  |
|                                            | Oil a                                                    | nd tank                                                                     |                                                                                          |
| Rec OilFlow lo (gal/min)                   | 24                                                       | 24                                                                          | 24                                                                                       |
| Rec OilFlow hi (gal/min)                   | 32                                                       | 32                                                                          | 32                                                                                       |
| Work pressure (psi)                        | 4 960                                                    | 4 960                                                                       | 4 960                                                                                    |
|                                            | Sle                                                      | ewing                                                                       |                                                                                          |
| Slewing Torque (ft-lbs)                    | 20 873                                                   | 20 873                                                                      | 20 873                                                                                   |
| Slewing angle (degrees)                    | 415                                                      | 415                                                                         | 415                                                                                      |
|                                            | We                                                       | eights                                                                      |                                                                                          |
| Weight of crane w/o stabilizers (lbs)      | 4 266                                                    | 4 685                                                                       | 5 104                                                                                    |
| Additional weight of hose & pipe kit (lbs) | 159                                                      | 187                                                                         | 233                                                                                      |
| Weight of stabilizers (lbs)                | 944                                                      | 944                                                                         | 944                                                                                      |