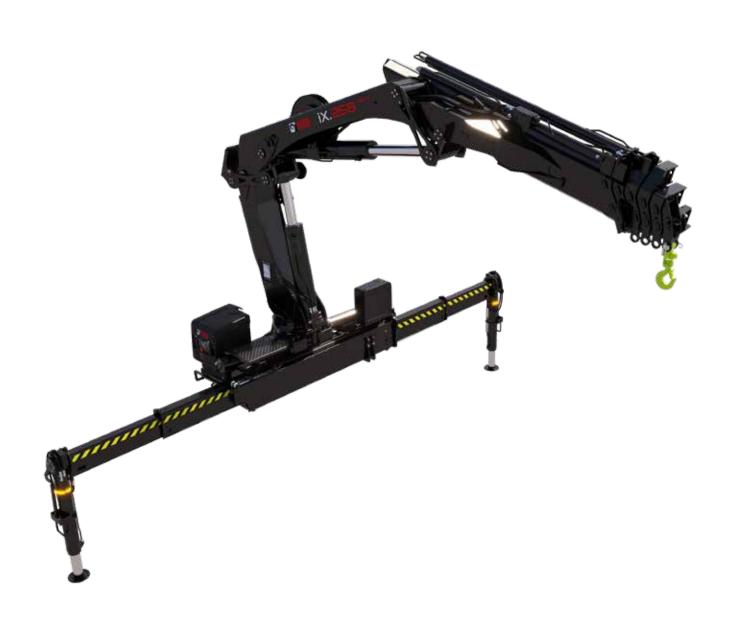

## TECHNICAL SPECIFICATIONS TX.258 HIDUO





## **HIAB IX.258 HIDUO**

## **TECHNICAL SPECIFICATIONS**

| Technical Data                             | iX.258 HiDuo EP-4 | iX.258 HiDuo EP-5                                                                                                | iX.258 HiDuo E-6                                                                                                                                   | IX.258 HiDuo E-8                                                                                                                                                                |
|--------------------------------------------|-------------------|------------------------------------------------------------------------------------------------------------------|-----------------------------------------------