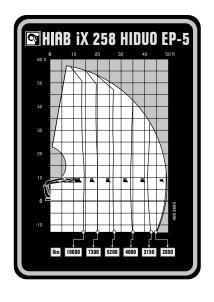

## **TECHNICAL SPECIFICATIONS**

| Technical Data                             | iX.258 HiDuo EP-4 | iX.258 HiDuo EP-5                                                                                                | iX.258 HiDuo E-6                                                                                                                                   | IX.258 HiDuo E-8                                                                                                                                                                |
|--------------------------------------------|-------------------|------------------------------------------------------------------------------------------------------------------|----------------------------------------------------------------------------------------------------------------------------------------------------|---------------------------------------------------------------------------------------------------------------------------------------------------------------------------------|
| Lifting capacity                           |                   |                                                                                                                  |                                                                                                                                                    |                                                                                                                                                                                 |
| Max. dynamic moment (ft-lbs)               | 158 723           | 155 699                                                                                                          | 149 356                                                                                                                                            | 142 349                                                                                                                                                                         |
| Outreach                                   |                   |                                                                                                                  |                                                                                                                                                    |                                                                                                                                                                                 |
| Standard outreach (ft-lbs)                 |                   | - 14' 9" - 10 582<br>20' 4" - 7 275<br>26' 11" - 5 247<br>34' 1" - 3 968<br>41' 8" - 3 175<br>49' 2" - 2 645<br> | 7' 10" - 18 519<br>14' 9" - 10 141<br>20' - 6 945<br>25' 11" - 5 026<br>32' 2" - 3 792<br>38' 9" - 2 954<br>45' 7" - 2 425<br>52' 10" - 2 028<br>- | 7' 10" - 17 857<br>15' 5" - 9 259<br>20' 8" - 6 261<br>26' 7" - 4 365<br>32' 10" - 3 131<br>39' 4" - 2 337<br>46' 3" - 1 808<br>53' 6" - 1 455<br>61' - 1 190<br>68' 7" - 1 058 |
| Outreach, hydraulic extensions (ft)        | 41' 7"            | 49' 5"                                                                                                           | 53' 1"                                                                                                                                             | 68' 10"                                                                                                                                                                         |
| Oil and tank                               |                   |                                                                                                                  |                                                                                                                                                    |                                                                                                                                                                                 |
| Rec OilFlow lo (gal/min)                   | 18                | 18                                                                                                               | 18                                                                                                                                                 | 18                                                                                                                                                                              |
| Rec OilFlow hi (gal/min)                   | 24                | 24                                                                                                               | 24                                                                                                                                                 | 24                                                                                                                                                                              |
| Work pressure (psi)                        | 4 641             | 4 641                                                                                                            | 4 641                                                                                                                                              | 4 641                                                                                                                                                                           |
| Slewing                                    |                   |                                                                                                                  |                                                                                                                                                    |                                                                                                                                                                                 |
| Slewing Torque (ft-lbs)                    | 20 873            | 20 873                                                                                                           | 20 873                                                                                                                                             | 20 873                                                                                                                                                                          |
| Slewing angle (degrees)                    | 410               | 410                                                                                                              | 410                                                                                                                                                | 410                                                                                                                                                                             |
| Dimensions                                 |                   |                                                                                                                  |                                                                                                                                                    |                                                                                                                                                                                 |
| Height in folded position (in)             | 7' 10"            | 7' 10"                                                                                                           | 7' 10"                                                                                                                                             | 7' 10"                                                                                                                                                                          |
| Width in folded position (in)              | 8' 2"             | 8' 2"                                                                                                            | 8' 3"                                                                                                                                              | 8' 3"                                                                                                                                                                           |
| Weights                                    |                   |                                                                                                                  |                                                                                                                                                    |                                                                                                                                                                                 |
| Weight of crane w/o stabilizers (lbs)      | 6 173             | 6 482                                                                                                            | 6 945                                                                                                                                              | 7 694                                                                                                                                                                           |
| Additional weight of hose & pipe kit (lbs) | 177               | 179                                                                                                              | 331                                                                                                                                                | 212                                                                                                                                                                             |
| Weight of stabilizers (lbs)                | 1 025             | 1 025                                                                                                            | 1 025                                                                                                                                              | 1 025                                                                                                                                                                           |
| Installation Space                         |                   |                                                                                                                  |                                                                                                                                                    |                                                                                                                                                                                 |
| Installation space needed (in)             | 3' 9" - 4'        | 3' 9" - 4'                                                                                                       | 3' 10" - 4' 1"                                                                                                                                     | 3' 11" - 4'                                                                                                                                                                     |