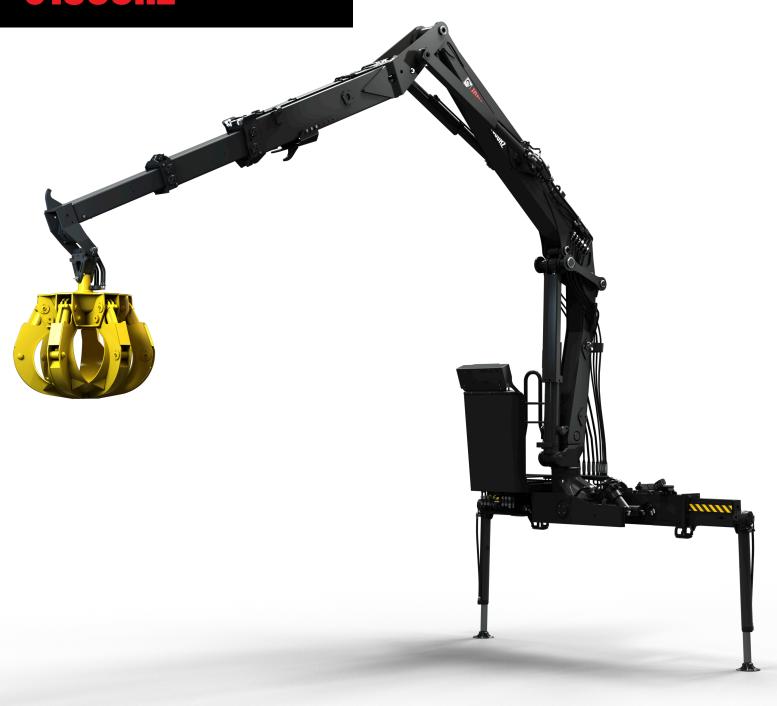

## TECHNICAL SPECIFICATIONS J1500RZ







## **J1500RZ BASIC DATA**

| TECHNICAL DATA                                      | J1500RZ 80  | J1500RZ 82    | J1500RZ 95  |  |
|-----------------------------------------------------|-------------|---------------|-------------|--|
| Max. lifting capacity (lb-ft)                       | 101 850     | 102 200       | 95 200      |  |
| Outreach, hydraulic extensions (ft)                 | 26' 2"      | 26' 10"       | 31′ 1″      |  |
| Outreach / lifting capacity (ft - lb)               | 10' - 9 000 | 10' - 9 150   | 10' - 8 600 |  |
|                                                     | 13' - 7 050 | 13' - 7 170   | 13' - 6 610 |  |
|                                                     | 16' - 5 840 | 16' - 5 620   | 16' - 5 510 |  |
|