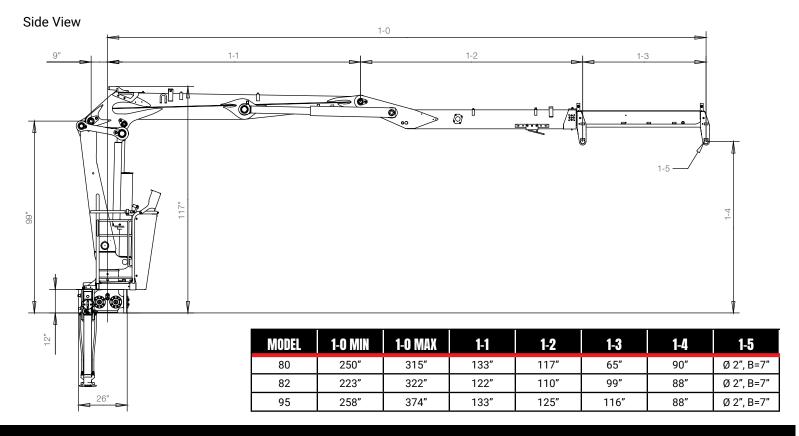

## **J1500RZ BASIC DATA**

| TECHNICAL DATA                                      | J1500RZ 80  | J1500RZ 82    | J1500RZ 95  |  |
|-----------------------------------------------------|-------------|---------------|-------------|--|
| Max. lifting capacity (lb-ft)                       | 101 850     | 102 200       | 95 200      |  |
| Outreach, hydraulic extensions (ft)                 | 26' 2"      | 26' 10"       | 31′ 1″      |  |
| Outreach / lifting capacity (ft - lb)               | 10' - 9 000 | 10' - 9 150   | 10' - 8 600 |  |
|                                                     | 13' - 7 050 | 13' - 7 170   | 13' - 6 610 |  |
|                                                     | 16' - 5 840 | 16' - 5 620   | 16' - 5 510 |  |
|                                                     | 20' - 5 070 | 19' - 5 070   | 19' - 4 760 |  |
|                                                     | 23' - 4 320 | 23' - 4 230   | 23' - 4 060 |  |
|                                                     | 26' - 4 010 | 26' - 4 000   | 26' - 3 480 |  |
|                                                     | -           | -             | 30' - 2 780 |  |
| Slewing system                                      |             | Single        |             |  |
| Slewing angle (°)                                   |             | 425           |             |  |
| Slewing torque, gross (lb-ft)                       | 2°          | 21 110 21 840 |             |  |
| Max. working pressure (psi)                         |             | 3 770         |             |  |
| Recommended oil flow - fixed pump (gal/min), 1-pump |             | 18 - 24       |             |  |
| Recommended oil flow - fixed pump (gal/min), 2-pump |             | 2 x 16 - 21   |             |  |
| Weight (lb)                                         | 5 030       | 4 320         | 5 400       |  |