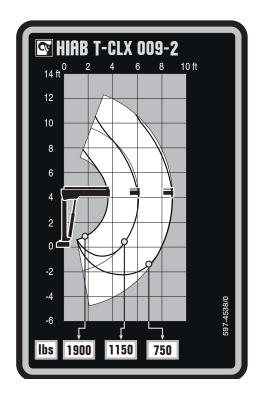

## **TECHNICAL SPECIFICATIONS**

| Technical Data                             | T-CLX 009 B-1                        | T-CLX 009 B-2                                  |
|--------------------------------------------|--------------------------------------|------------------------------------------------|
| Lifting capacity                           |                                      |                                                |
| Lifting capacity (ft-lbs)                  | 6 933                                | 6 859                                          |
|                                            | Outreach                             |                                                |
| Standard outreach (ft-lbs)                 | 3' 7" - 1 918<br>5' 11" - 1 168<br>- | 3' 7" - 1 896<br>5' 11 - 1 146<br>8' 10" - 750 |
| Outreach, hydraulic extensions (ft)        | 6'                                   | 9' 2"                                          |
|                                            | Oil and tank                         |                                                |
| Rec OilFlow Io (gal/min)                   | 1                                    | 1                                              |
| Rec OilFlow hi (gal/min)                   | 3                                    | 3                                              |
| Work pressure (psi)                        | 2 683                                | 2 683                                          |
|                                            | Slewing                              |                                                |
| Slewing torque (ft-lbs)                    | 2 213                                | 2 213                                          |
| Slewing angle (degrees)                    | 322                                  | 322                                            |
| I                                          | Dimensions                           |                                                |
| Height in folded position (in)             | 4' 3"                                | 4' 3"                                          |
| Width in folded position (in)              | -                                    | -                                              |
|                                            | Weights                              |                                                |
| Weight of crane w/o stabilizers (lbs)      | 287                                  | 331                                            |
| Additional weight of hose & pipe kit (lbs) | -                                    | -                                              |
| Weight of stabilizers (lbs)                | 56                                   | 56                                             |
| Ins                                        | tallation space                      |                                                |
| Installation space needed (in)             | 7"                                   | 7"                                             |