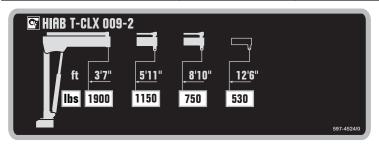

## **TECHNICAL SPECIFICATIONS**

| Technical Data                             | T-CLX 009 B-1                        | T-CLX 009 B-2                                  |
|--------------------------------------------|--------------------------------------|------------------------------------------------|
| Lifting capacity                           |                                      |                                                |
| Lifting capacity (ft-lbs)                  | 6 933                                | 6 859                                          |
|                                            | Outreach                             |                                                |
| Standard outreach (ft-lbs)                 | 3' 7" - 1 918<br>5' 11" - 1 168<br>- | 3' 7" - 1 896<br>5' 11 - 1 146<br>8' 10" - 750 |
| Outreach, hydraulic extensions (ft)        | 6'                                   | 9' 2"                                          |
|                                            | Oil and tank                         |                                                |
| Rec OilFlow Io (gal/min)                   | 1                                    | 1                                              |
| Rec OilFlow hi (gal/min)                   | 3                                    | 3                                              |
| Work pressure (psi)                        | 2 683                                | 2 683                                          |
|                                            | Slewing                              |                                                |
| Slewing torque (ft-lbs)                    | 2 213                                | 2 213                                          |
| Slewing angle (degrees)                    | 322                                  | 322                                            |
| I                                          | Dimensions                           |                                                |
| Height in folded position (in)             | 4' 3"                                | 4' 3"                                          |
| Width in folded position (in)              | -                                    | -                                              |
|                                            | Weights                              |                                                |
| Weight of crane w/o stabilizers (lbs)      | 287                                  | 331                                            |
| Additional weight of hose & pipe kit (lbs) | -                                    | -                                              |
| Weight of stabilizers (lbs)                | 56                                   | 56                                             |
| Ins                                        | tallation space                      |                                                |
| Installation space needed (in)             | 7"                                   | 7"                                             |