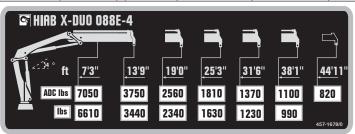

## **TECHNICAL SPECIFICATIONS**

| Technical Data                             | X-DUO 088<br>B-1                                             | X-DUO 088<br>B-2                                                          | X-DUO 088<br>B-3                                                                         | X-DUO 088<br>E-4                                                                                     |
|--------------------------------------------|--------------------------------------------------------------|---------------------------------------------------------------------------|------------------------------------------------------------------------------------------|------------------------------------------------------------------------------------------------------|
| Lifting capacity                           |                                                              |                                                                           |                                                                                          |                                                                                                      |
| Lifting capacity (ft-lbs)                  | 57 530                                                       | 54 580                                                                    | 52 367                                                                                   | 52 367                                                                                               |
| Outreach                                   |                                                              |                                                                           |                                                                                          |                                                                                                      |
| Standard outreach (ft-lbs)                 | 8' 10" - 6 614<br>12' 6" - 4 630<br>17' 9" - 3 263<br>-<br>- | 9' 7" - 5 953<br>12' 6" - 4 409<br>17' 9" - 3 042<br>23' 11" - 2 205<br>- | 10' 2" - 5 401<br>12' 10" - 4 056<br>18' 1" - 2 778<br>23' 11" - 1 984<br>30' 2" - 1 543 | 7' 3" - 7 055<br>13' 9" - 3 792<br>19' - 2 557<br>25' 3" - 1 808<br>31' 6" - 1 367<br>38' 1" - 1 102 |
| Outreach, hydraulic extensions (ft)        | 18' 8"                                                       | 25' 3"                                                                    | 31' 10"                                                                                  | 38' 1"                                                                                               |
| Oil and tank                               |                                                              |                                                                           |                                                                                          |                                                                                                      |
| Rec OilFlow Io (gal/min)                   | 11                                                           | 11                                                                        | 11                                                                                       | 11                                                                                                   |
| Rec OilFlow hi (gal/min)                   | 12                                                           | 12                                                                        | 12                                                                                       | 12                                                                                                   |
| Work pressure (psi)                        | 4 496                                                        | 4 496                                                                     | 4 496                                                                                    | 4 496                                                                                                |
| Slewing                                    |                                                              |                                                                           |                                                                                          |                                                                                                      |
| Slewing torque (ft-lbs)                    | 7 892                                                        | 7 892                                                                     | 7 892                                                                                    | 7 892                                                                                                |
| Slewing angle (degrees)                    | 406                                                          | 406                                                                       | 406                                                                                      | 406                                                                                                  |
| Dimensions                                 |                                                              |                                                                           |                                                                                          |                                                                                                      |
| Height in folded position (in)             | 6' 7"                                                        | 6' 7"                                                                     | 6' 7"                                                                                    | 6' 7"                                                                                                |
| Width in folded position (in)              | 7' 3"                                                        | 7' 7"                                                                     | 7' 10"                                                                                   | 7' 7"                                                                                                |
| Weights                                    |                                                              |                                                                           |                                                                                          |                                                                                                      |
| Weight of crane w/o stabilizers (lbs)      | 2 139                                                        | 2 381                                                                     | 2 579                                                                                    | 2 778                                                                                                |
| Additional weight of hose & pipe kit (lbs) | 143                                                          | 143                                                                       | 143                                                                                      | 165                                                                                                  |
| Weight of stabilizers (lbs)                | 668                                                          | 668                                                                       | 668                                                                                      | 668                                                                                                  |
| Installation space                         |                                                              |                                                                           |                                                                                          |                                                                                                      |
| Installation space needed (in)             | 2' 6" - 2' 7"                                                | 2' 6" - 2' 7"                                                             | 2' 6" - 2' 10"                                                                           | 2' 6" - 2' 9"                                                                                        |