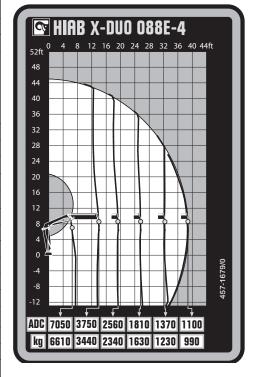

## **TECHNICAL SPECIFICATIONS**

| Technical Data                             | X-DUO 088<br>B-1                                             | X-DUO 088<br>B-2                                                          | X-DUO 088<br>B-3                                                                         | X-DUO 088<br>E-4                                                                                     |
|--------------------------------------------|--------------------------------------------------------------|---------------------------------------------------------------------------|------------------------------------------------------------------------------------------|------------------------------------------------------------------------------------------------------|
| Lifting capacity                           |                                                              |                                                                           |                                                                                          |                                                                                                      |
| Lifting capacity (ft-lbs)                  | 57 530                                                       | 54 580                                                                    | 52 367                                                                                   | 52 367                                                                                               |
| Outreach                                   |                                                              |                                                                           |                                                                                          |                                                                                                      |
| Standard outreach (ft-lbs)                 | 8' 10" - 6 614<br>12' 6" - 4 630<br>17' 9" - 3 263<br>-<br>- | 9' 7" - 5 953<br>12' 6" - 4 409<br>17' 9" - 3 042<br>23' 11" - 2 205<br>- | 10' 2" - 5 401<br>12' 10" - 4 056<br>18' 1" - 2 778<br>23' 11" - 1 984<br>30' 2" - 1 543 | 7' 3" - 7 055<br>13' 9" - 3 792<br>19' - 2 557<br>25' 3" - 1 808<br>31' 6" - 1 367<br>38' 1" - 1 102 |
| Outreach, hydraulic extensions (ft)        | 18' 8"                                                       | 25' 3"                                                                    | 31' 10"                                                                                  | 38' 1"                                                                                               |
| Oil and tank                               |                                                              |                                                                           |                                                                                          |                                                                                                      |
| Rec OilFlow Io (gal/min)                   | 11                                                           | 11                                                                        | 11                                                                                       | 11                                                                                                   |
| Rec OilFlow hi (gal/min)                   | 12                                                           | 12                                                                        | 12                                                                                       | 12                                                                                                   |
| Work pressure (psi)                        | 4 496                                                        | 4 496                                                                     | 4 496                                                                                    | 4 496                                                                                                |
| Slewing                                    |                                                              |                                                                           |                                                                                          |                                                                                                      |
| Slewing torque (ft-lbs)                    | 7 892                                                        | 7 892                                                                     | 7 892                                                                                    | 7 892                                                                                                |
| Slewing angle (degrees)                    | 406                                                          | 406                                                                       | 406                                                                                      | 406                                                                                                  |
| Dimensions                                 |                                                              |                                                                           |                                                                                          |                                                                                                      |
| Height in folded position (in)             | 6' 7"                                                        | 6' 7"                                                                     | 6' 7"                                                                                    | 6' 7"                                                                                                |
| Width in folded position (in)              | 7' 3"                                                        | 7' 7"                                                                     | 7' 10"                                                                                   | 7' 7"                                                                                                |
| Weights                                    |                                                              |                                                                           |                                                                                          |                                                                                                      |
| Weight of crane w/o stabilizers (lbs)      | 2 139                                                        | 2 381                                                                     | 2 579                                                                                    | 2 778                                                                                                |
| Additional weight of hose & pipe kit (lbs) | 143                                                          | 143                                                                       | 143                                                                                      | 165                                                                                                  |
| Weight of stabilizers (lbs)                | 668                                                          | 668                                                                       | 668                                                                                      | 668                                                                                                  |
| Installation space                         |                                                              |                                                                           |                                                                                          |                                                                                                      |
| Installation space needed (in)             | 2' 6" - 2' 7"                                                | 2' 6" - 2' 7"                                                             | 2' 6" - 2' 10"                                                                           | 2' 6" - 2' 9"                                                                                        |