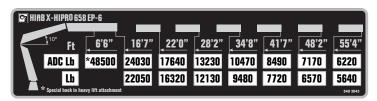

## **TECHNICAL SPECIFICATIONS**

| Technical Data                             | X-HIPRO 658<br>EP-2                                                  | X-HIPRO 658<br>EP-3                                                                 | X-HIPRO 658<br>EP-4                                                                          | X-HIPRO 658<br>EP-5                                                                                       | X-HIPRO 658<br>EP-6                                                                                                         |
|--------------------------------------------|----------------------------------------------------------------------|-------------------------------------------------------------------------------------|----------------------------------------------------------------------------------------------|-----------------------------------------------------------------------------------------------------------|-----------------------------------------------------------------------------------------------------------------------------|
| Lifting capacity                           |                                                                      |                                                                                     |                                                                                              |                                                                                                           |                                                                                                                             |
| Lifting capacity (ft-lbs)                  | 426 311                                                              | 420 410                                                                             | 413 035                                                                                      | 406 397                                                                                                   | 401 234                                                                                                                     |
| Outreach                                   |                                                                      |                                                                                     |                                                                                              |                                                                                                           |                                                                                                                             |
| Standard outreach (ft-lbs)                 | 15' 9" - 27 117<br>21' 4" - 20 062<br>27' 7" - 15 432<br>-<br>-<br>- | 16' 1" - 26 235<br>21' 8" - 19 180<br>27' 11" - 14 771<br>34' 5" - 11 905<br>-<br>- | 15' 9" - 26 235<br>21' - 19401<br>28' 3" - 14 771<br>33' 10" - 11 685<br>40' 8" - 9 700<br>- | 16' 9" - 24 251<br>22' - 18 078<br>28' 3" - 13 669<br>34' 9" - 10 803<br>41' 8" - 8 819<br>48' 3" - 7 606 | 16' 9" - 24 030<br>22' - 17 637<br>28' 3" - 13 227<br>34' 9" - 10 472<br>41' 8" - 8 488<br>48' 3" - 7 165<br>55' 5" - 6 217 |
| Outreach, hydraulic extensions (ft)        | 27' 11"                                                              | 34' 9"                                                                              | 41'                                                                                          | 48' 7"                                                                                                    | 55' 9"                                                                                                                      |
| Oil and tank                               |                                                                      |                                                                                     |                                                                                              |                                                                                                           |                                                                                                                             |
| Rec OilFlow Io (gal/min)                   | 26                                                                   | 26                                                                                  | 26                                                                                           | 26                                                                                                        | 26                                                                                                                          |
| Rec OilFlow hi (gal/min)                   | 32                                                                   | 32                                                                                  | 32                                                                                           | 32                                                                                                        | 32                                                                                                                          |
| Work pressure (psi)                        | 5 511                                                                | 5 511                                                                               | 5 511                                                                                        | 5 511                                                                                                     | 5 511                                                                                                                       |
| Slewing                                    |                                                                      |                                                                                     |                                                                                              |                                                                                                           |                                                                                                                             |
| Slewing torque (ft-lbs)                    | 36 878                                                               | 36 878                                                                              | 36 878                                                                                       | 36 878                                                                                                    | 36 878                                                                                                                      |
| Slewing angle (degrees)                    | 999                                                                  | 999                                                                                 | 999                                                                                          | 999                                                                                                       | 999                                                                                                                         |
| Dimensions                                 |                                                                      |                                                                                     |                                                                                              |                                                                                                           |                                                                                                                             |
| Height in folded position (in)             | 8' 3"                                                                | 8' 3"                                                                               | 8' 3"                                                                                        | 8' 6"                                                                                                     | 8' 6"                                                                                                                       |
| Width in folded position (in)              | 8' 4"                                                                | 8' 4"                                                                               | 8' 4"                                                                                        | 8' 4"                                                                                                     | 8' 4"                                                                                                                       |
| Weights                                    |                                                                      |                                                                                     |                                                                                              |                                                                                                           |                                                                                                                             |
| Weight of crane w/o stabilizers (lbs)      | 10 163                                                               | 10 767                                                                              | 11 133                                                                                       | 11 823                                                                                                    | 12 225                                                                                                                      |
| Additional weight of hose & pipe kit (lbs) | 168                                                                  | 168                                                                                 | 192                                                                                          | 207                                                                                                       | 313                                                                                                                         |
| Weight of stabilizers (lbs)                | 2 835                                                                | 2 835                                                                               | 2 835                                                                                        | 2 835                                                                                                     | 2 835                                                                                                                       |
| Installation space                         |                                                                      |                                                                                     |                                                                                              |                                                                                                           |                                                                                                                             |
| Installation space needed (in)             | 5' - 5' 4"                                                           | 5' - 5' 4"                                                                          | 5' - 5' 4"                                                                                   | 5' 3" - 5' 4"                                                                                             | 5' 3" - 6'                                                                                                                  |