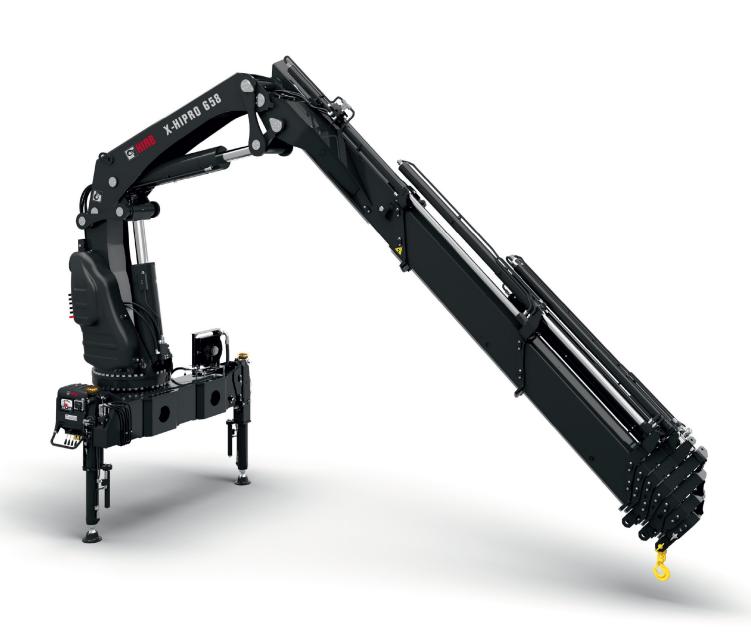

## TECHNICAL SPECIFICATIONS X-HIPRO 658





## **HIAB X-HIPRO 658**

## **TECHNICAL SPECIFICATIONS**

| Technical Data                             | X-HIPRO 658<br>EP-2                                                  | X-HIPRO 658<br>EP-3                                                                 | X-HIPRO 658<br>EP-4                                                                          | X-HIPRO 658<br>EP-5                                                                                       | X-HIPRO 658<br>EP-6                                                                                                         |
|--------------------------------------------|----------------------------------------------------------------------|-------------------------------------------------------------------------------------|--