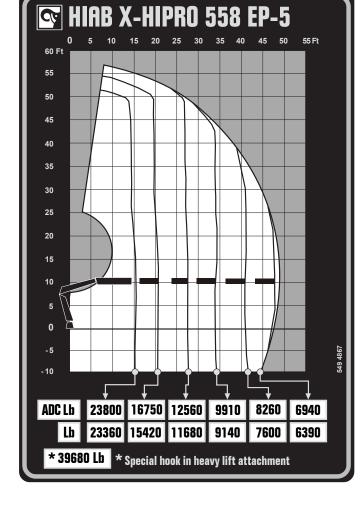

## **TECHNICAL SPECIFICATIONS**

| Technical Data                             | X-HIPRO 558<br>EP-3                                                         | X-HIPRO 558<br>EP-4                                                                        | X-HIPRO 558<br>EP-5                                                                                       |
|--------------------------------------------|-----------------------------------------------------------------------------|--------------------------------------------------------------------------------------------|-----------------------------------------------------------------------------------------------------------|
| Lifting capacity                           |                                                                             |                                                                                            |                                                                                                           |
| Lifting capacity (ft-lbs)                  | 368 486                                                                     | 362 438                                                                                    | 358 972                                                                                                   |
| Outreach                                   |                                                                             |                                                                                            |                                                                                                           |
| Standard outreach (ft-lbs)                 | 15' 1" - 24 471<br>21' - 17 417<br>27' 3" - 13 448<br>33' 10" - 10 692<br>- | 14' 5" - 25 133<br>20' 4" - 17 637<br>26' 7" - 13 228<br>33' 2" - 10 472<br>39' 8" - 8 708 | 15' 1" - 23 810<br>21' - 16 755<br>27' 3" - 12 566<br>33' 10" - 9 921<br>40' 4" - 8 267<br>47' 7" - 6 945 |
| Outreach, hydraulic extensions (ft)        | 33' 10"                                                                     | 39' 8"                                                                                     | 47' 7"                                                                                                    |
| Oil and tank                               |                                                                             |                                                                                            |                                                                                                           |
| Rec OilFlow Io (gal/min)                   | 26                                                                          | 26                                                                                         | 26                                                                                                        |
| Rec OilFlow hi (gal/min)                   | 32                                                                          | 32                                                                                         | 32                                                                                                        |
| Work pressure (psi)                        | 5 511                                                                       | 5 511                                                                                      | 5 511                                                                                                     |
| Slewing                                    |                                                                             |                                                                                            |                                                                                                           |
| Slewing torque (ft-lbs)                    | 47 942                                                                      | 47 942                                                                                     | 47 942                                                                                                    |
| Slewing angle (degrees)                    | 999                                                                         | 999                                                                                        | 999                                                                                                       |
| Dimensions                                 |                                                                             |                                                                                            |                                                                                                           |
| Height in folded position (in)             | 8' 2"                                                                       | 8' 2"                                                                                      | 8' 2"                                                                                                     |
| Width in folded position (in)              | 8' 4"                                                                       | 8' 4"                                                                                      | 8' 4"                                                                                                     |
| Weights                                    |                                                                             |                                                                                            |                                                                                                           |
| Weight of crane w/o stabilizers (lbs)      | 8 876                                                                       | 9 290                                                                                      | 9 760                                                                                                     |
| Additional weight of hose & pipe kit (lbs) | 110                                                                         | 135                                                                                        | 150                                                                                                       |
| Weight of stabilizers (lbs)                | 1 975                                                                       | 1 975                                                                                      | 1 975                                                                                                     |
| Installation space                         |                                                                             |                                                                                            |                                                                                                           |
| Installation space needed (in)             | 4' 10"                                                                      | 4' 10"                                                                                     | 4' 10"                                                                                                    |