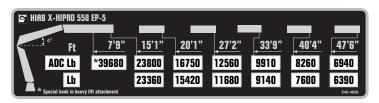

## **TECHNICAL SPECIFICATIONS**

| Technical Data                             | X-HIPRO 558<br>EP-3                                                         | X-HIPRO 558<br>EP-4                                                                        | X-HIPRO 558<br>EP-5                                                                                       |
|--------------------------------------------|-----------------------------------------------------------------------------|--------------------------------------------------------------------------------------------|-----------------------------------------------------------------------------------------------------------|
| Lifting capacity                           |                                                                             |                                                                                            |                                                                                                           |
| Lifting capacity (ft-lbs)                  | 368 486                                                                     | 362 438                                                                                    | 358 972                                                                                                   |
| Outreach                                   |                                                                             |                                                                                            |                                                                                                           |
| Standard outreach (ft-lbs)                 | 15' 1" - 24 471<br>21' - 17 417<br>27' 3" - 13 448<br>33' 10" - 10 692<br>- | 14' 5" - 25 133<br>20' 4" - 17 637<br>26' 7" - 13 228<br>33' 2" - 10 472<br>39' 8" - 8 708 | 15' 1" - 23 810<br>21' - 16 755<br>27' 3" - 12 566<br>33' 10" - 9 921<br>40' 4" - 8 267<br>47' 7" - 6 945 |
| Outreach, hydraulic extensions (ft)        | 33' 10"                                                                     | 39' 8"                                                                                     | 47' 7"                                                                                                    |
| Oil and tank                               |                                                                             |                                                                                            |                                                                                                           |
| Rec OilFlow Io (gal/min)                   | 26                                                                          | 26                                                                                         | 26                                                                                                        |
| Rec OilFlow hi (gal/min)                   | 32                                                                          | 32                                                                                         | 32                                                                                                        |
| Work pressure (psi)                        | 5 511                                                                       | 5 511                                                                                      | 5 511                                                                                                     |
| Slewing                                    |                                                                             |                                                                                            |                                                                                                           |
| Slewing torque (ft-lbs)                    | 47 942                                                                      | 47 942                                                                                     | 47 942                                                                                                    |
| Slewing angle (degrees)                    | 999                                                                         | 999                                                                                        | 999                                                                                                       |
| Dimensions                                 |                                                                             |                                                                                            |                                                                                                           |
| Height in folded position (in)             | 8' 2"                                                                       | 8' 2"                                                                                      | 8' 2"                                                                                                     |
| Width in folded position (in)              | 8' 4"                                                                       | 8' 4"                                                                                      | 8' 4"                                                                                                     |
| Weights                                    |                                                                             |                                                                                            |                                                                                                           |
| Weight of crane w/o stabilizers (lbs)      | 8 876                                                                       | 9 290                                                                                      | 9 760                                                                                                     |
| Additional weight of hose & pipe kit (lbs) | 110                                                                         | 135                                                                                        | 150                                                                                                       |
| Weight of stabilizers (lbs)                | 1 975                                                                       | 1 975                                                                                      | 1 975                                                                                                     |
| Installation space                         |                                                                             |                                                                                            |                                                                                                           |
| Installation space needed (in)             | 4' 10"                                                                      | 4' 10"                                                                                     | 4' 10"                                                                                                    |