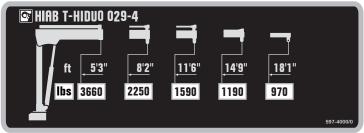

## **TECHNICAL SPECIFICATIONS**

| Technical Data                             | T-HIDUO 029<br>B-2                                           | T-HIDUO 029<br>B-3                                                   | T-HIDUO 029<br>B-4                                                                 |
|--------------------------------------------|--------------------------------------------------------------|----------------------------------------------------------------------|------------------------------------------------------------------------------------|
| Lifting capacity                           |                                                              |                                                                      |                                                                                    |
| Lifting capacity (ft-lbs)                  | 20 135                                                       | 19 988                                                               | 19 767                                                                             |
| Outreach                                   |                                                              |                                                                      |                                                                                    |
| Standard outreach (ft-lbs)                 | 4' 11" - 4 101<br>7' 11" - 2 513<br>11' 2" - 1 764<br>-<br>- | 4' 11" - 4 057<br>7' 11" - 2 469<br>11' 2" - 1 720<br>14' 5" - 1 232 | 5' 3" - 3 660<br>8' 2" - 2 249<br>11' 6" - 1 587<br>14' 9" - 1 191<br>18' 1" - 970 |
| Outreach, hydraulic extensions (ft)        | 11' 2"                                                       | 14' 9"                                                               | 18' 4"                                                                             |
| Oil and tank                               |                                                              |                                                                      |                                                                                    |
| Rec OilFlow lo (gal/min)                   | 1                                                            | 1                                                                    | 1                                                                                  |
| Rec OilFlow hi (gal/min)                   | 3                                                            | 3                                                                    | 3                                                                                  |
| Work pressure (psi)                        | 2 683                                                        | 2 683                                                                | 2 683                                                                              |
| Slewing                                    |                                                              |                                                                      |                                                                                    |
| Slewing torque (ft-lbs)                    | 2 213                                                        | 2 213                                                                | 2 213                                                                              |
| Slewing angle (degrees)                    | 330                                                          | 330                                                                  | 330                                                                                |
| Dimensions                                 |                                                              |                                                                      |                                                                                    |
| Height in folded position (in)             | 5' 4"                                                        | 5' 4"                                                                | 5' 4"                                                                              |
| Width in folded position (in)              | -                                                            | -                                                                    | -                                                                                  |
| Weights                                    |                                                              |                                                                      |                                                                                    |
| Weight of crane w/o stabilizers (lbs)      | 595                                                          | 683                                                                  | 750                                                                                |
| Additional weight of hose & pipe kit (lbs) | -                                                            | -                                                                    | -                                                                                  |
| Weight of stabilizers (lbs)                | 158                                                          | 158                                                                  | 158                                                                                |
| Installation space                         |                                                              |                                                                      |                                                                                    |
| Installation space needed (in)             | 10"                                                          | 10"                                                                  | 10"                                                                                |