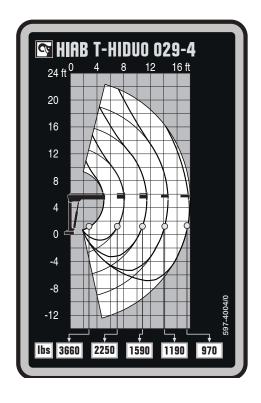

## **TECHNICAL SPECIFICATIONS**

| Technical Data                             | T-HIDUO 029<br>B-2                                           | T-HIDUO 029<br>B-3                                                   | T-HIDUO 029<br>B-4                                                                 |
|--------------------------------------------|--------------------------------------------------------------|----------------------------------------------------------------------|------------------------------------------------------------------------------------|
| Lifting capacity                           |                                                              |                                                                      |                                                                                    |
| Lifting capacity (ft-lbs)                  | 20 135                                                       | 19 988                                                               | 19 767                                                                             |
| Outreach                                   |                                                              |                                                                      |                                                                                    |
| Standard outreach (ft-lbs)                 | 4' 11" - 4 101<br>7' 11" - 2 513<br>11' 2" - 1 764<br>-<br>- | 4' 11" - 4 057<br>7' 11" - 2 469<br>11' 2" - 1 720<br>14' 5" - 1 232 | 5' 3" - 3 660<br>8' 2" - 2 249<br>11' 6" - 1 587<br>14' 9" - 1 191<br>18' 1" - 970 |
| Outreach, hydraulic extensions (ft)        | 11' 2"                                                       | 14' 9"                                                               | 18' 4"                                                                             |
| Oil and tank                               |                                                              |                                                                      |                                                                                    |
| Rec OilFlow lo (gal/min)                   | 1                                                            | 1                                                                    | 1                                                                                  |
| Rec OilFlow hi (gal/min)                   | 3                                                            | 3                                                                    | 3                                                                                  |
| Work pressure (psi)                        | 2 683                                                        | 2 683                                                                | 2 683                                                                              |
| Slewing                                    |                                                              |                                                                      |                                                                                    |
| Slewing torque (ft-lbs)                    | 2 213                                                        | 2 213                                                                | 2 213                                                                              |
| Slewing angle (degrees)                    | 330                                                          | 330                                                                  | 330                                                                                |
| Dimensions                                 |                                                              |                                                                      |                                                                                    |
| Height in folded position (in)             | 5' 4"                                                        | 5' 4"                                                                | 5' 4"                                                                              |
| Width in folded position (in)              | -                                                            | -                                                                    | -                                                                                  |
| Weights                                    |                                                              |                                                                      |                                                                                    |
| Weight of crane w/o stabilizers (lbs)      | 595                                                          | 683                                                                  | 750                                                                                |
| Additional weight of hose & pipe kit (lbs) | -                                                            | -                                                                    | -                                                                                  |
| Weight of stabilizers (lbs)                | 158                                                          | 158                                                                  | 158                                                                                |
| Installation space                         |                                                              |                                                                      |                                                                                    |
| Installation space needed (in)             | 10"                                                          | 10"                                                                  | 10"                                                                                |