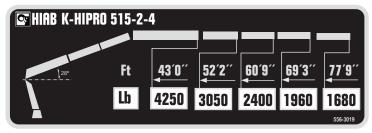

## **TECHNICAL SPECIFICATIONS**

| Technical Data                             | K-HIPRO 515<br>2-4                                                                                                       |
|--------------------------------------------|--------------------------------------------------------------------------------------------------------------------------|
| Lifting capacity                           |                                                                                                                          |
| Lifting capacity (ft-lbs)                  | 296 400                                                                                                                  |
| Outreach                                   |                                                                                                                          |
| Standard outreach (ft-lbs)                 | 25' 7" - 11 640<br>34' 5" - 6 834<br>43' - 4 233<br>52' 2" - 3 042<br>60' 8" - 2 381<br>69' 3" - 1 962<br>77' 9" - 1 698 |
| Outreach, hydraulic extensions (ft)        | 82' 4"                                                                                                                   |
| Oil and tank                               |                                                                                                                          |
| Rec OilFlow Io (gal/min)                   | 21                                                                                                                       |
| Rec OilFlow hi (gal/min)                   | 32                                                                                                                       |
| Work pressure (psi)                        | 5 511                                                                                                                    |
| Slewing                                    |                                                                                                                          |
| Slewing torque (ft-lbs)                    | 42 041                                                                                                                   |
| Slewing angle (degrees)                    | -                                                                                                                        |
| Dimensions                                 |                                                                                                                          |
| Height in folded position (in)             | 9' 3"                                                                                                                    |
| Width in folded position (in)              | 8' 2"                                                                                                                    |
| Weights                                    |                                                                                                                          |
| Weight of crane w/o stabilizers (lbs)      | 13 779                                                                                                                   |
| Additional weight of hose & pipe kit (lbs) | 897                                                                                                                      |
| Weight of stabilizers (lbs)                | 1 984                                                                                                                    |
| Installation space                         |                                                                                                                          |
| Installation space needed (in)             | 3' 6"                                                                                                                    |