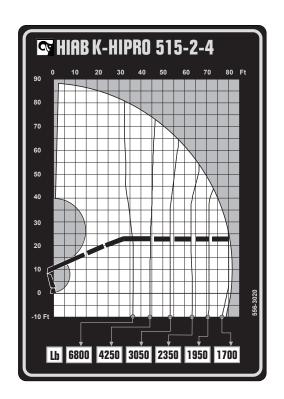

## **TECHNICAL SPECIFICATIONS**

| Technical Data                             | K-HIPRO 515<br>2-4                                                                                                       |
|--------------------------------------------|--------------------------------------------------------------------------------------------------------------------------|
| Lifting capacity                           |                                                                                                                          |
| Lifting capacity (ft-lbs)                  | 296 400                                                                                                                  |
| Outreach                                   |                                                                                                                          |
| Standard outreach (ft-lbs)                 | 25' 7" - 11 640<br>34' 5" - 6 834<br>43' - 4 233<br>52' 2" - 3 042<br>60' 8" - 2 381<br>69' 3" - 1 962<br>77' 9" - 1 698 |
| Outreach, hydraulic extensions (ft)        | 82' 4"                                                                                                                   |
| Oil and tank                               |                                                                                                                          |
| Rec OilFlow Io (gal/min)                   | 21                                                                                                                       |
| Rec OilFlow hi (gal/min)                   | 32                                                                                                                       |
| Work pressure (psi)                        | 5 511                                                                                                                    |
| Slewing                                    |                                                                                                                          |
| Slewing torque (ft-lbs)                    | 42 041                                                                                                                   |
| Slewing angle (degrees)                    | -                                                                                                                        |
| Dimensions                                 |                                                                                                                          |
| Height in folded position (in)             | 9' 3"                                                                                                                    |
| Width in folded position (in)              | 8' 2"                                                                                                                    |
| Weights                                    |                                                                                                                          |
| Weight of crane w/o stabilizers (lbs)      | 13 779                                                                                                                   |
| Additional weight of hose & pipe kit (lbs) | 897                                                                                                                      |
| Weight of stabilizers (lbs)                | 1 984                                                                                                                    |
| Installation space                         |                                                                                                                          |
| Installation space needed (in)             | 3' 6"                                                                                                                    |