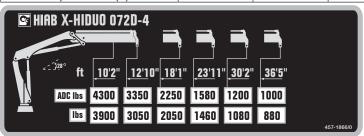

## **TECHNICAL SPECIFICATIONS**

| Technical Data                             | X-HIDUO 072<br>D-2                                                        | X-HIDUO 072<br>D-3                                                                    | X-HIDUO 072<br>D-4                                                                                       |
|--------------------------------------------|---------------------------------------------------------------------------|---------------------------------------------------------------------------------------|----------------------------------------------------------------------------------------------------------|
| Lifting capacity                           |                                                                           |                                                                                       |                                                                                                          |
| Lifting capacity (ft-lbs)                  | 47 204                                                                    | 44 991                                                                                | 42 779                                                                                                   |
| Outreach                                   |                                                                           |                                                                                       |                                                                                                          |
| Standard outreach (ft-lbs)                 | 8' 2" - 5 600<br>12' 10" - 3 660<br>17' 9" - 2 602<br>23' 8" - 1 940<br>- | 9' 6" - 4 718<br>13' 2" - 3 439<br>18' 1" - 2 381<br>23' 11" - 1 764<br>30' 6" - 1367 | 10' 2" - 4 277<br>12' 10" - 3 351<br>18' 1" - 2 249<br>23' 11" - 1 587<br>30' 2" - 1 191<br>36' 5" - 992 |
| Outreach, hydraulic extensions (ft)        | 23' 11"                                                                   | 30' 6"                                                                                | 37' 1"                                                                                                   |
| Oil and tank                               |                                                                           |                                                                                       |                                                                                                          |
| Rec OilFlow Io (gal/min)                   | 8                                                                         | 8                                                                                     | 8                                                                                                        |
| Rec OilFlow hi (gal/min)                   | 11                                                                        | 11                                                                                    | 11                                                                                                       |
| Work pressure (psi)                        | 4 496                                                                     | 4 496                                                                                 | 4 496                                                                                                    |
| Slewing                                    |                                                                           |                                                                                       |                                                                                                          |
| Slewing torque (ft-lbs)                    | 6 240                                                                     | 6 240                                                                                 | 6 240                                                                                                    |
| Slewing angle (degrees)                    | 410                                                                       | 410                                                                                   | 410                                                                                                      |
| Dimensions                                 |                                                                           |                                                                                       |                                                                                                          |
| Height in folded position (in)             | 6' 3"                                                                     | 6' 3"                                                                                 | 6' 3"                                                                                                    |
| Width in folded position (in)              | 6' 7"                                                                     | 7' 1"                                                                                 | 7' 1"                                                                                                    |
| Weights                                    |                                                                           |                                                                                       |                                                                                                          |
| Weight of crane w/o stabilizers (lbs)      | 1 918                                                                     | 2 094                                                                                 | 2 249                                                                                                    |
| Additional weight of hose & pipe kit (lbs) | 132                                                                       | 132                                                                                   | 132                                                                                                      |
| Weight of stabilizers (lbs)                | 352                                                                       | 352                                                                                   | 352                                                                                                      |
| Installation space                         |                                                                           |                                                                                       |                                                                                                          |
| Installation space needed (in)             | 2' 2" - 2' 5"                                                             | 2' 2" - 2' 5"                                                                         | 2' 2" - 2' 5"                                                                                            |