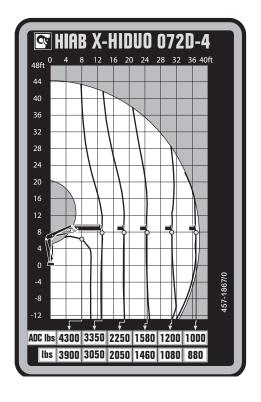

## **TECHNICAL SPECIFICATIONS**

| Technical Data                             | X-HIDUO 072<br>D-2                                                        | X-HIDUO 072<br>D-3                                                                    | X-HIDUO 072<br>D-4                                                                                       |
|--------------------------------------------|---------------------------------------------------------------------------|---------------------------------------------------------------------------------------|----------------------------------------------------------------------------------------------------------|
| Lifting capacity                           |                                                                           |                                                                                       |                                                                                                          |
| Lifting capacity (ft-lbs)                  | 47 204                                                                    | 44 991                                                                                | 42 779                                                                                                   |
| Outreach                                   |                                                                           |                                                                                       |                                                                                                          |
| Standard outreach (ft-lbs)                 | 8' 2" - 5 600<br>12' 10" - 3 660<br>17' 9" - 2 602<br>23' 8" - 1 940<br>- | 9' 6" - 4 718<br>13' 2" - 3 439<br>18' 1" - 2 381<br>23' 11" - 1 764<br>30' 6" - 1367 | 10' 2" - 4 277<br>12' 10" - 3 351<br>18' 1" - 2 249<br>23' 11" - 1 587<br>30' 2" - 1 191<br>36' 5" - 992 |
| Outreach, hydraulic extensions (ft)        | 23' 11"                                                                   | 30' 6"                                                                                | 37' 1"                                                                                                   |
| Oil and tank                               |                                                                           |                                                                                       |                                                                                                          |
| Rec OilFlow Io (gal/min)                   | 8                                                                         | 8                                                                                     | 8                                                                                                        |
| Rec OilFlow hi (gal/min)                   | 11                                                                        | 11                                                                                    | 11                                                                                                       |
| Work pressure (psi)                        | 4 496                                                                     | 4 496                                                                                 | 4 496                                                                                                    |
| Slewing                                    |                                                                           |                                                                                       |                                                                                                          |
| Slewing torque (ft-lbs)                    | 6 240                                                                     | 6 240                                                                                 | 6 240                                                                                                    |
| Slewing angle (degrees)                    | 410                                                                       | 410                                                                                   | 410                                                                                                      |
| Dimensions                                 |                                                                           |                                                                                       |                                                                                                          |
| Height in folded position (in)             | 6' 3"                                                                     | 6' 3"                                                                                 | 6' 3"                                                                                                    |
| Width in folded position (in)              | 6' 7"                                                                     | 7' 1"                                                                                 | 7' 1"                                                                                                    |
| Weights                                    |                                                                           |                                                                                       |                                                                                                          |
| Weight of crane w/o stabilizers (lbs)      | 1 918                                                                     | 2 094                                                                                 | 2 249                                                                                                    |
| Additional weight of hose & pipe kit (lbs) | 132                                                                       | 132                                                                                   | 132                                                                                                      |
| Weight of stabilizers (lbs)                | 352                                                                       | 352                                                                                   | 352                                                                                                      |
| Installation space                         |                                                                           |                                                                                       |                                                                                                          |
| Installation space needed (in)             | 2' 2" - 2' 5"                                                             | 2' 2" - 2' 5"                                                                         | 2' 2" - 2' 5"                                                                                            |