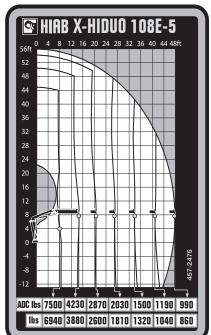

🕾 HIAB X-HIDUO 108E-5 20'0' ft 8'6" 14'9" 26'3" 32'10" 39'8' lbs 7500 4230 2870 2030 1500 1190 990 6940 3880 2600 1810 1320 1040 860

Disclaimer. This table shows a few examples of models, and represents some of all options available. With the opportunity to configure your crane, we can provide you with a crane perfectly tailored to your needs. Please contact your local Hiab sales representative for more information on the variety of options we can offer. We reserve the right to make changes. Illustrations, drawings and data are not always in accordance with the latest version or standard model in production. The models in the pictures may present special equipment or colors.