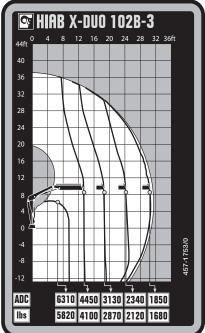

## HIAB X-DUO 102 TECHNICAL SPECIFICATIONS

| Technical Data                             | X-DUO 102<br>B-1                                                           | X-DUO 102<br>B-2                                                                     | X-DUO 102<br>B-3                                                                               | X-DUO 102<br>E-4                                                                                         | X-DUO 102<br>E-5                                                                                                      |
|--------------------------------------------|----------------------------------------------------------------------------|--------------------------------------------------------------------------------------|------------------------------------------------------------------------------------------------|----------------------------------------------------------------------------------------------------------|-----------------------------------------------------------------------------------------------------------------------|
| Lifting capacity                           |                                                                            |                                                                                      |                                                                                                |                                                                                                          |                                                                                                                       |
| Lifting capacity (ft-lbs)                  | 66 381                                                                     | 64 168                                                                               | 61 218                                                                                         | 59 743                                                                                                   | 57 530                                                                                                                |
| Outreach                                   |                                                                            |                                                                                      |                                                                                                |                                                                                                          |                                                                                                                       |
| Standard outreach (ft-lbs)                 | 7' 3" - 8 929<br>13' 5" - 4 938<br>18' 8" - 3 572<br>-<br>-<br>-<br>-<br>- | 8' 10" - 7 165<br>13' 5" - 4 762<br>18' 8" - 3 395<br>24' 11" - 2 513<br>-<br>-<br>- | 9' 10" - 6 305<br>13' 9" - 4 453<br>19' - 3 131<br>24' 11" - 2 337<br>31' 2" - 1 852<br>-<br>- | 8' 2" - 7 496<br>14' 5" - 4 145<br>19' 8" - 2 866<br>25' 11" - 2 028<br>32' 6" - 1 543<br>39' 4" - 1 279 | 8' 6" - 6 945<br>14' 9" - 3 880<br>20' - 2 602<br>26' 3" - 1 808<br>32' 10" - 1 323<br>39' 8" - 1 036<br>46' 7" - 860 |
| Outreach, hydraulic extensions (ft)        | 19'                                                                        | 25' 7"                                                                               | 32' 2"                                                                                         | 39' 8"                                                                                                   | 46' 11"                                                                                                               |
| Oil and tank                               |                                                                            |                                                                                      |                                                                                                |                                                                                                          |                                                                                                                       |
| Rec OilFlow lo (gal/min)                   | 12                                                                         | 12                                                                                   | 12                                                                                             | 12                                                                                                       | 12                                                                                                                    |
| Rec OilFlow hi (gal/min)                   | 13                                                                         | 13                                                                                   | 13                                                                                             | 13                                                                                                       | 13                                                                                                                    |
| Work pressure (psi)                        | 4 206                                                                      | 4 206                                                                                | 4 206                                                                                          | 4 206                                                                                                    | 4 206                                                                                                                 |
| Slewing                                    |                                                                            |                                                                                      |                                                                                                |                                                                                                          |                                                                                                                       |
| Slewing torque (ft-lbs)                    | 7 892                                                                      | 7 892                                                                                | 7 892                                                                                          | 7 892                                                                                                    | 7 892                                                                                                                 |
| Slewing angle (degrees)                    | 406                                                                        | 406                                                                                  | 406                                                                                            | 406                                                                                                      | 406                                                                                                                   |
| Dimensions                                 |                                                                            |                                                                                      |                                                                                                |                                                                                                          |                                                                                                                       |
| Height in folded position (in)             | 6' 11"                                                                     | 6' 11"                                                                               | 6' 11"                                                                                         | 6' 11"                                                                                                   | 6' 11"                                                                                                                |
| Width in folded position (in)              | 7'                                                                         | 7' 4"                                                                                | 7' 6"                                                                                          | 7' 7"                                                                                                    | 7' 11"                                                                                                                |
| Weights                                    |                                                                            |                                                                                      |                                                                                                |                                                                                                          |                                                                                                                       |
| Weight of crane w/o stabilizers (lbs)      | 2 293                                                                      | 2 513                                                                                | 2 712                                                                                          | 3 263                                                                                                    | 3 483                                                                                                                 |
| Additional weight of hose & pipe kit (lbs) | 143                                                                        | 143                                                                                  | 143                                                                                            | 165                                                                                                      | 165                                                                                                                   |
| Weight of stabilizers (lbs)                | 668                                                                        | 668                                                                                  | 668                                                                                            | 668                                                                                                      | 668                                                                                                                   |
| Installation space                         |                                                                            |                                                                                      |                                                                                                |                                                                                                          |                                                                                                                       |
| Installation space needed (in)             | 2' 5" - 2' 8"                                                              | 2' 5" - 2' 8"                                                                        | 2' 6" - 2' 11"                                                                                 | 2' 6" - 2' 10"                                                                                           | 2' 8" - 3' 1"                                                                                                         |