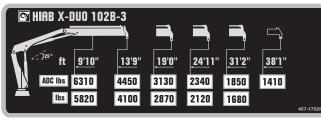

## HIAB X-DUO 102 TECHNICAL SPECIFICATIONS

| Technical Data                             | X-DUO 102<br>B-1                                                           | X-DUO 102<br>B-2                                                                     | X-DUO 102<br>B-3                                                                               | X-DUO 102<br>E-4                                                                                         | X-DUO 102<br>E-5                                                                                                      |
|--------------------------------------------|----------------------------------------------------------------------------|--------------------------------------------------------------------------------------|------------------------------------------------------------------------------------------------|----------------------------------------------------------------------------------------------------------|-----------------------------------------------------------------------------------------------------------------------|
| Lifting capacity                           |                                                                            |                                                                                      |                                                                                                |                                                                                                          |                                                                                                                       |
| Lifting capacity (ft-lbs)                  | 66 381                                                                     | 64 168                                                                               | 61 218                                                                                         | 59 743                                                                                                   | 57 530                                                                                                                |
| Outreach                                   |                                                                            |                                                                                      |                                                                                                |                                                                                                          |                                                                                                                       |
| Standard outreach (ft-lbs)                 | 7' 3" - 8 929<br>13' 5" - 4 938<br>18' 8" - 3 572<br>-<br>-<br>-<br>-<br>- | 8' 10" - 7 165<br>13' 5" - 4 762<br>18' 8" - 3 395<br>24' 11" - 2 513<br>-<br>-<br>- | 9' 10" - 6 305<br>13' 9" - 4 453<br>19' - 3 131<br>24' 11" - 2 337<br>31' 2" - 1 852<br>-<br>- | 8' 2" - 7 496<br>14' 5" - 4 145<br>19' 8" - 2 866<br>25' 11" - 2 028<br>32' 6" - 1 543<br>39' 4" - 1 279 | 8' 6" - 6 945<br>14' 9" - 3 880<br>20' - 2 602<br>26' 3" - 1 808<br>32' 10" - 1 323<br>39' 8" - 1 036<br>46' 7" - 860 |
| Outreach, hydraulic extensions (ft)        | 19'                                                                        | 25' 7"                                                                               | 32' 2"                                                                                         | 39' 8"                                                                                                   | 46' 11"                                                                                                               |
| Oil and tank                               |                                                                            |                                                                                      |                                                                                                |                                                                                                          |                                                                                                                       |
| Rec OilFlow lo (gal/min)                   | 12                                                                         | 12                                                                                   | 12                                                                                             | 12                                                                                                       | 12                                                                                                                    |
| Rec OilFlow hi (gal/min)                   | 13                                                                         | 13                                                                                   | 13                                                                                             | 13                                                                                                       | 13                                                                                                                    |
| Work pressure (psi)                        | 4 206                                                                      | 4 206                                                                                | 4 206                                                                                          | 4 206                                                                                                    | 4 206                                                                                                                 |
| Slewing                                    |                                                                            |                                                                                      |                                                                                                |                                                                                                          |                                                                                                                       |
| Slewing torque (ft-lbs)                    | 7 892                                                                      | 7 892                                                                                | 7 892                                                                                          | 7 892                                                                                                    | 7 892                                                                                                                 |
| Slewing angle (degrees)                    | 406                                                                        | 406                                                                                  | 406                                                                                            | 406                                                                                                      | 406                                                                                                                   |
| Dimensions                                 |                                                                            |                                                                                      |                                                                                                |                                                                                                          |                                                                                                                       |
| Height in folded position (in)             | 6' 11"                                                                     | 6' 11"                                                                               | 6' 11"                                                                                         | 6' 11"                                                                                                   | 6' 11"                                                                                                                |
| Width in folded position (in)              | 7'                                                                         | 7' 4"                                                                                | 7' 6"                                                                                          | 7' 7"                                                                                                    | 7' 11"                                                                                                                |
| Weights                                    |                                                                            |                                                                                      |                                                                                                |                                                                                                          |                                                                                                                       |
| Weight of crane w/o stabilizers (lbs)      | 2 293                                                                      | 2 513                                                                                | 2 712                                                                                          | 3 263                                                                                                    | 3 483                                                                                                                 |
| Additional weight of hose & pipe kit (lbs) | 143                                                                        | 143                                                                                  | 143                                                                                            | 165                                                                                                      | 165                                                                                                                   |
| Weight of stabilizers (lbs)                | 668                                                                        | 668                                                                                  | 668                                                                                            | 668                                                                                                      | 668                                                                                                                   |
| Installation space                         |                                                                            |                                                                                      |                                                                                                |                                                                                                          |                                                                                                                       |
| Installation space needed (in)             | 2' 5" - 2' 8"                                                              | 2' 5" - 2' 8"                                                                        | 2' 6" - 2' 11"                                                                                 | 2' 6" - 2' 10"                                                                                           | 2' 8" - 3' 1"                                                                                                         |