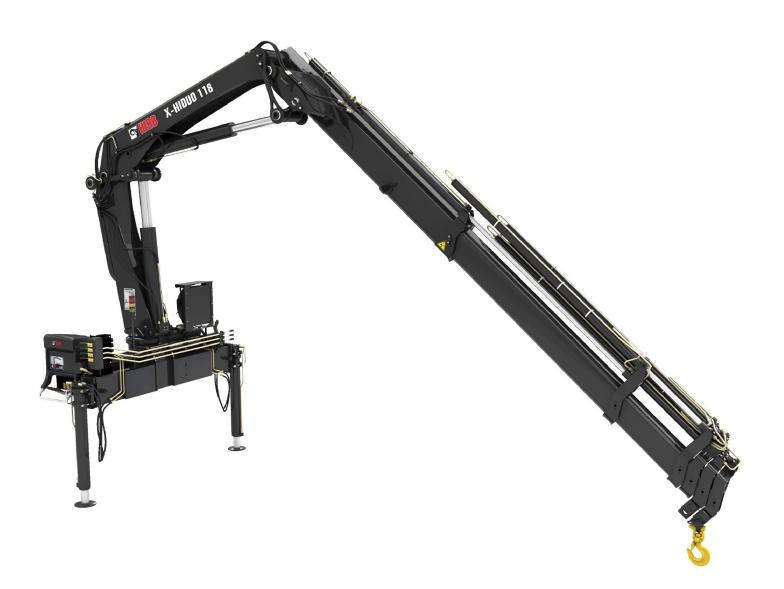

## TECHNICAL SPECIFICATIONS X-HIDUO 118

## HIAB X-HIDUO 118

## TECHNICAL SPECIFICATIONS **X-HIDUO 118 X-HIDUO 118 X-HIDUO 118 X-HIDUO 118 X-HIDUO 118 Technical Data B-2** B-3 E-4 E-5 **B-1** Lifting capacity 81 132 77 444 74 494 71 396 Lifting capacity (ft-lbs) 73 387 Outreach 7' 7" - 10 472 10' 2" -7 275 8' 2" - 8 929 8' 6" - 8 378 9' 2" - 8 488 13' 9" - 5 908 13' 9" - 5 644 14' 1" - 5 379 14' 5" - 5 071 14' 9" - 4 806 19' 4" - 4 012 19' - 4 277 19' 4" - 3 504 20' 8" - 3 131 20' 4" - 3 395 25' 3" - 3 042 25' 7" - 2 734 Standard outreach (ft-lbs) 26'11" - 2 381 27' 2" - 2 161 32' 2" - 2 161 34' 1" - 1 587 33' 10" - 1 852 41' - 1 279 40' 8" - 1 499 47' 11" - 1 058 Outreach, hydraulic extensions (ft) 19'9" 26' 3" 33' 2" 40' 9' 48' Oil and tank Rec OilFlow lo (gal/min) 12 12 12 12 12 Rec OilFlow hi (gal/min) 15 15 15 15 15 Work pressure (psi) 4786 4786 4 786 4786 4786 Slewing 10 400 10 400 10 400 Slewing torque (ft-lbs) 10 400 10 400 Slewing angle (degrees) 406 406 406 406 406 Dimensions Height in folded position (in) 7'1" 7'1" 7'1" 7'1" 7'1" Width in folded position (in) 7' 1" 7' 5" 7' 6" 7'10" 8' 2" Weights 2 381 2 6 4 6 2866 3 572 3 8 1 4 Weight of crane w/o stabilizers (lbs) 165 165 165 176 176 Additional weight of hose & pipe kit (lbs) 668 668 668 668 668 Weight of stabilizers (lbs) Installation space 2' 6" - 2' 8" 2' 6" - 2' 8" 2' 7" - 2' 10" 2' 6" - 2' 8" 2' 8" - 2' 11" Installation space needed (in)