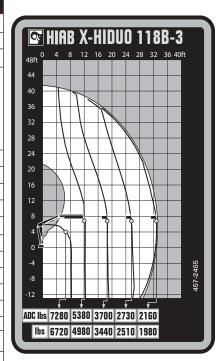

MIAB X-HIDUO 118B-3 ft 10'6" 13'9" 19'4" 25'4" 32'2" 38'9" ADC lbs 7280 5380 3700 2730 2160 1630 4980 3440 2510 1980 lbs 6720

Disclaimer. This table shows a few examples of models, and represents some of all options available. With the opportunity to configure your crane, we can provide you with a crane perfectly tailored to your needs. Please contact your local Hiab sales representative for more information on the variety of options we can offer. We reserve the right to make changes. Illustrations, drawings and data are not always in accordance with the latest version or standard model in production. The models in the pictures may present special equipment or colors.