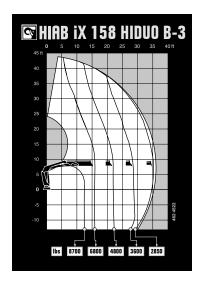

## **TECHNICAL SPECIFICATIONS**

| Technical Data                             | iX.158 HiDuo B-2                                                                 | iX.158 HiDuo B-3                                                                       | iX.158 HiDuo E-4                                                                                          | iX.158 HiDuo E-5                                                                                                    |
|--------------------------------------------|----------------------------------------------------------------------------------|----------------------------------------------------------------------------------------|-----------------------------------------------------------------------------------------------------------|---------------------------------------------------------------------------------------------------------------------|
| Lifting Capacity                           |                                                                                  |                                                                                        |                                                                                                           |                                                                                                                     |
| Lifting capacity (ft-lb)                   | 111 372                                                                          | 108 422                                                                                | 101 415                                                                                                   | 98 981                                                                                                              |
| Outreach                                   |                                                                                  |                                                                                        |                                                                                                           |                                                                                                                     |
| Standard Outreach (ft-lbs)                 | 11' 10" - 9 480<br>15' 9" - 7 055<br>21' 8" - 5 071<br>27' 11" - 3 924<br>-<br>- | 12' 6" - 8 708<br>15' 9" - 6 724<br>21' 8" - 4 806<br>28' 3" - 3 572<br>35' 1" - 2 866 | 10' 6" - 9 700<br>15' 9" - 6 393<br>21' 8" - 4 453<br>27' 11" - 3 307<br>34' 9" - 2 602<br>41' 8" - 2 139 | 10' 6" - 9 370<br>16' 1" - 6 063<br>22' - 4 145<br>28 3" - 3 042<br>35' 1" - 2 337<br>42' - 1 874<br>49' 3" - 1 565 |
| Outreach, hydraulic extensions (ft)        | 28' 11"                                                                          | 36' 1"                                                                                 | 42'                                                                                                       | 49' 6"                                                                                                              |
| Oil and Tank                               |                                                                                  |                                                                                        |                                                                                                           |                                                                                                                     |
| Rec OilFlow Io (gal/min)                   | 12                                                                               | 12                                                                                     | 12                                                                                                        | 12                                                                                                                  |
| Rec OilFlow hi (gal/min)                   | 15                                                                               | 15                                                                                     | 15                                                                                                        | 15                                                                                                                  |
| Work pressure (psi)                        | 4 656                                                                            | 4 656                                                                                  | 4 656                                                                                                     | 4 656                                                                                                               |
| Slewing                                    |                                                                                  |                                                                                        |                                                                                                           |                                                                                                                     |
| Slewing Torque (ft-lbs)                    | 15 931                                                                           | 15 931                                                                                 | 15 931                                                                                                    | 15 931                                                                                                              |
| Slewing angle (degrees)                    | 415                                                                              | 415                                                                                    | 415                                                                                                       | 415                                                                                                                 |
| Dimensions                                 |                                                                                  |                                                                                        |                                                                                                           |                                                                                                                     |
| Height in folded position (in)             | 7' 5"                                                                            | 7' 5"                                                                                  | 7' 6"                                                                                                     | 7' 6"                                                                                                               |
| Width in folded position (in)              | 8' 1"                                                                            | 8' 2"                                                                                  | 8' 1"                                                                                                     | 8' 2"                                                                                                               |
| Weights                                    |                                                                                  |                                                                                        |                                                                                                           |                                                                                                                     |
| Weight of crane w/o stabilizers (lbs)      | 3 417                                                                            | 3 704                                                                                  | 4 211                                                                                                     | 4 475                                                                                                               |
| Additional weight of hose & pipe kit (lbs) | 258                                                                              | 258                                                                                    | 284                                                                                                       | 284                                                                                                                 |
| Weight of stabilizers (lbs)                | 844                                                                              | 844                                                                                    | 844                                                                                                       | 844                                                                                                                 |
| Installation Space                         |                                                                                  |                                                                                        |                                                                                                           |                                                                                                                     |
| Installation space needed (in)             | 2' 9" - 5' 2"                                                                    | 3' 1" - 5' 2"                                                                          | 2' 9" - 5' 2"                                                                                             | 3' 1" - 5' 6"                                                                                                       |