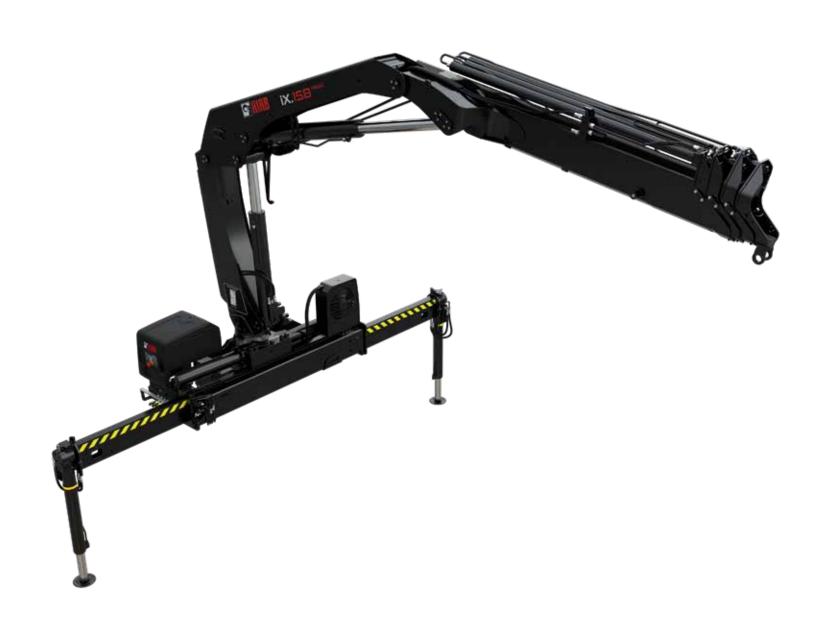

## HIAB ix.158 HIDUO

## **TECHNICAL SPECIFICATIONS**

| Technical Data                             | iX.158 HiDuo B-2                                                                 | iX.158 HiDuo B-3                                                                       | iX.158 HiDuo E-4                                                                                          | iX.158 HiDuo E-5                                                                                                    |
|--------------------------------------------|----------------------------------------------------------------------------------|----------------------------------------------------------------------------------------|-----------------------------------------------------------------------------------------------------------|---------------------------------------------------------------------------------------------------------------------|
| Lifting Capacity                           |                                                                                  |                                                                                        |                                                                                                           |                                                                                                                     |
| Lifting capacity (ft-lb)                   | 111 372                                                                          | 108 422                                                                                | 101 415                                                                                                   | 98 981                                                                                                              |
| Outreach                                   |                                                                                  |                                                                                        |                                                                                                           |                                                                                                                     |
| Standard Outreach (ft-lbs)                 | 11' 10" - 9 480<br>15' 9" - 7 055<br>21' 8" - 5 071<br>27' 11" - 3 924<br>-<br>- | 12' 6" - 8 708<br>15' 9" - 6 724<br>21' 8" - 4 806<br>28' 3" - 3 572<br>35' 1" - 2 866 | 10' 6" - 9 700<br>15' 9" - 6 393<br>21' 8" - 4 453<br>27' 11" - 3 307<br>34' 9" - 2 602<br>41' 8" - 2 139 | 10' 6" - 9 370<br>16' 1" - 6 063<br>22' - 4 145<br>28 3" - 3 042<br>35' 1" - 2 337<br>42' - 1 874<br>49' 3" - 1 565 |
| Outreach, hydraulic extensions (ft)        | 28' 11"                                                                          | 36' 1"                                                                                 | 42'                                                                                                       | 49' 6"                                                                                                              |
| Oil and Tank                               |                                                                                  |                                                                                        |                                                                                                           |                                                                                                                     |
| Rec OilFlow Io (gal/min)                   | 12                                                                               | 12                                                                                     | 12                                                                                                        | 12                                                                                                                  |
| Rec OilFlow hi (gal/min)                   | 15                                                                               | 15                                                                                     | 15                                                                                                        | 15                                                                                                                  |
| Work pressure (psi)                        | 4 656                                                                            | 4 656                                                                                  | 4 656                                                                                                     | 4 656                                                                                                               |
| Slewing                                    |                                                                                  |                                                                                        |                                                                                                           |                                                                                                                     |
| Slewing Torque (ft-lbs)                    | 15 931                                                                           | 15 931                                                                                 | 15 931                                                                                                    | 15 931                                                                                                              |
| Slewing angle (degrees)                    | 415                                                                              | 415                                                                                    | 415                                                                                                       | 415                                                                                                                 |
| Dimensions                                 |                                                                                  |                                                                                        |                                                                                                           |                                                                                                                     |
| Height in folded position (in)             | 7' 5"                                                                            | 7' 5"                                                                                  | 7' 6"                                                                                                     | 7' 6"                                                                                                               |
| Width in folded position (in)              | 8' 1"                                                                            | 8' 2"                                                                                  | 8' 1"                                                                                                     | 8' 2"                                                                                                               |
| Weights                                    |                                                                                  |                                                                                        |                                                                                                           |                                                                                                                     |
| Weight of crane w/o stabilizers (lbs)      | 3 417                                                                            | 3 704                                                                                  | 4 211                                                                                                     | 4 475                                                                                                               |
| Additional weight of hose & pipe kit (lbs) | 258                                                                              | 258                                                                                    | 284                                                                                                       | 284                                                                                                                 |
| Weight of stabilizers (lbs)                | 844                                                                              | 844                                                                                    | 844                                                                                                       | 844                                                                                                                 |
| Installation Space                         |                                                                                  |                                                                                        |                                                                                                           |                                                                                                                     |
| Installation space needed (in)             | 2' 9" - 5' 2"                                                                    | 3' 1" - 5' 2"                                                                          | 2' 9" - 5' 2"                                                                                             | 3' 1" - 5' 6"                                                                                                       |