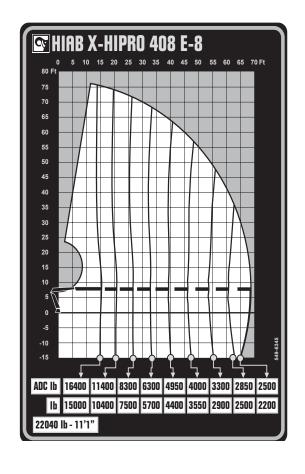

## **TECHNICAL SPECIFICATIONS**

| Technical Data                             | X-HIPRO 408 E-5<br>/ JIB 100X-3                                                                                                      | X-HIPRO 408<br>E-8                                                                                                                                                                |
|--------------------------------------------|--------------------------------------------------------------------------------------------------------------------------------------|-----------------------------------------------------------------------------------------------------------------------------------------------------------------------------------|
| Lifting capacity                           |                                                                                                                                      |                                                                                                                                                                                   |
| Lifting capacity (ft-lbs)                  | 264 785                                                                                                                              | 253 721                                                                                                                                                                           |
| Outreach                                   |                                                                                                                                      |                                                                                                                                                                                   |
| Standard outreach (ft-lbs)                 | 11' 6" - 22 046<br>14' 5" - 18 298<br>19' 8" - 13 007<br>25' 11" - 9 480<br>31' 10" - 7 496<br>38' 5" - 6 173<br>45' 3" - 5 159<br>- | 10' 6" - 22 046<br>15' 5" - 16 314<br>20' 8" - 11 464<br>26' 7" - 8 267<br>32' 10" - 6 283<br>39' 4" - 4 938<br>46' 3" - 3 968<br>53' 6" - 3 307<br>61' - 2 822<br>68' 7" - 2 513 |
| JIB standard outreach (ft-lbs)             | 55' 5" - 2 381<br>59' 9" - 2 139<br>64' 4" - 1 984<br>69' 3" - 1 830                                                                 | -<br>-<br>-<br>-                                                                                                                                                                  |
| Outreach, hydraulic extensions (ft)        | 45' 5"                                                                                                                               | 68' 8"                                                                                                                                                                            |
| Oil and tank                               |                                                                                                                                      |                                                                                                                                                                                   |
| Rec OilFlow Io (gal/min)                   | 26                                                                                                                                   | 26                                                                                                                                                                                |
| Rec OilFlow hi (gal/min)                   | 32                                                                                                                                   | 32                                                                                                                                                                                |
| Work pressure (psi)                        | 5 366                                                                                                                                | 5 366                                                                                                                                                                             |
| Slewing                                    |                                                                                                                                      |                                                                                                                                                                                   |
| Slewing torque (ft-lbs)                    | 33 928                                                                                                                               | 33 958                                                                                                                                                                            |
| Slewing angle (degrees)                    | 999                                                                                                                                  | 999                                                                                                                                                                               |
| Dimensions                                 |                                                                                                                                      |                                                                                                                                                                                   |
| Height in folded position (in)             | 8' 9"                                                                                                                                | 8' 1"                                                                                                                                                                             |
| Width in folded position (in)              | 8' 3"                                                                                                                                | 8' 5"                                                                                                                                                                             |
| Weights                                    |                                                                                                                                      |                                                                                                                                                                                   |
| Weight of crane w/o stabilizers (lbs)      | 8 821                                                                                                                                | 9 914                                                                                                                                                                             |
| Weight of crane w/JIB (lbs)                | 10 926                                                                                                                               | -                                                                                                                                                                                 |
| Additional weight of hose & pipe kit (lbs) | 106                                                                                                                                  | 236                                                                                                                                                                               |
| Weight of stabilizers (lbs)                | 1 925                                                                                                                                | 1 925                                                                                                                                                                             |
| Installation space                         |                                                                                                                                      |                                                                                                                                                                                   |
| Ilistaliat                                 | ion space                                                                                                                            |                                                                                                                                                                                   |